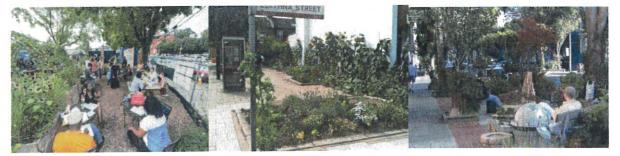

Improve Historic Preservation through education

Capitalize on existing Passageways to Entertain and Inform

There are three passageways on Main Street (see green rectangles on map on page 7) that could be re-purposed as pocket parks or serve as potential locations for a kiosk or building wall mural. A pocket park is a small park typically created on a single, vacant lot or on a small, irregular peice of land. The park is accessible to the general public and can provide a location for the public to gather. By providing historic information on a kiosk or in the form of public art, the locations become "mini-history locations" for pedestrians as they pass through them. Likewise, pocket parks could be used to host annual events to celebrate Shelby's history. The below images were selected to showcase the ability to transform small, underutilized vacant spaces into public meeting spaces or green spaces.

Existing passageways that could be used for a Pocket Park.

Pocket Park examples.

DOWNTOWN HISTORIC PRESERVATION PLAN | 26 | CITY OF SHELBY, MONTANA