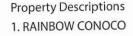

Rainbow Hotel

The Rainbow Hotel is located on Main Street & Third Avenue. The hotel was built in 1923, and was a vital destination for the town of Shelby up until the early 1990s.

#### 2. RAINBOW HOTEL

The Rainbow Hotel is located on Main Street and Third Avenue. The hotel was built in 1923 and was a vital destination for the town of Shelby up until the early 1990s. The building now sits abandoned efforts may be underway to re-use the building. The Rainbow Hotel is a three-story brick building that has symmetrical punched openings on the east, south, and west facades. The building has horizontal brink banding, which divides each floor, and has a simple stepped parapet.