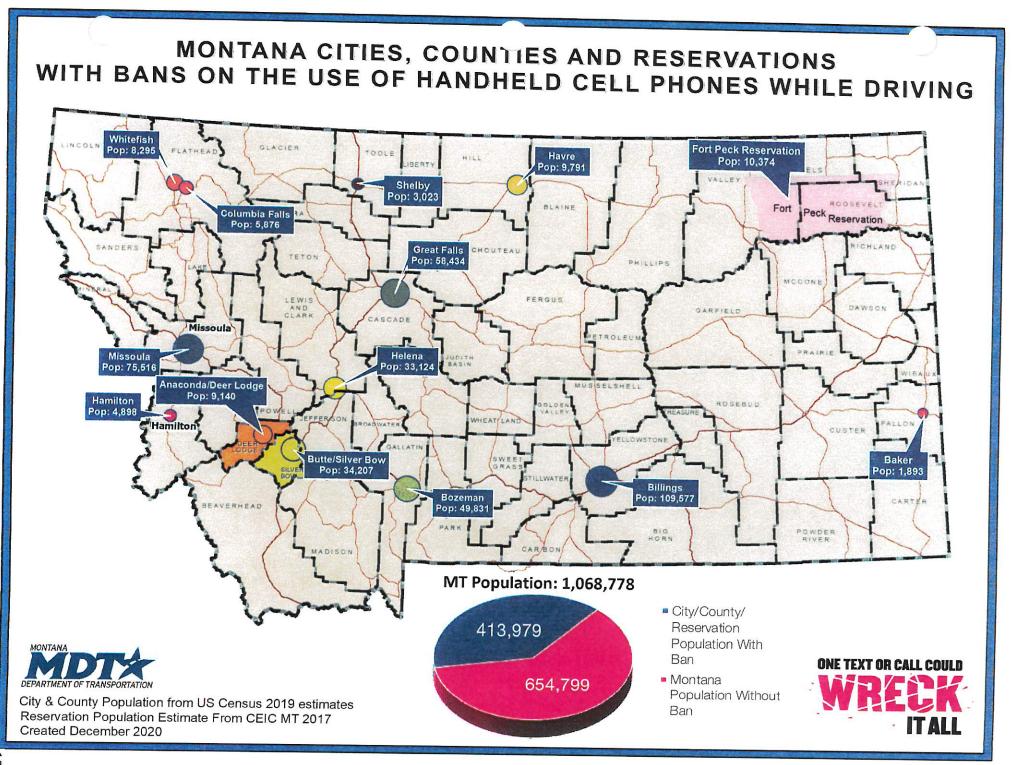

#### C. Correspondence

- 1. 12/15/2020 City of Shelby Grant Requests & Grant Funding
- 2. 12/15/2020 Email from Jim Losleben re: Fast Charge Ride Program
- 3. MT Cities, Counties & Reservations with Bank on the Use of Handheld Cell Phones, While Driving