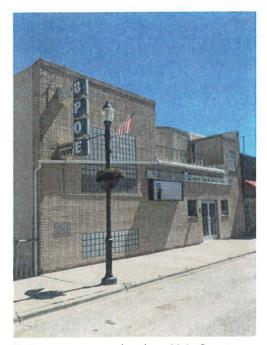

These resources include a wide variety of structures, cemeteries, and building types and styles, such as commercial or civic buildings.

Historic commercial and civic buildings in downtown Shelby are generally brick construction. Important historic commercial and civic buildings include the BPOE, which was built in 1949 and the Aronow Building, built in 1960, both of which represent the Art Deco style.

#### 16. BPOE

The BPOE, immediately west of hte Wells Fargo building on Main Street, was built in 1949 and is another fine example of the Art Deco style in its form and material use. The two-story tan Roman brick is set in running bond, with stucco facing a large recessed second-story balcony. There are large punched openings, filled with glass block on the west side of the facade. The entrance is symmetrically balanced with smaller punched openings on either side of the doors, and a smaller punched opening on the east upper story.