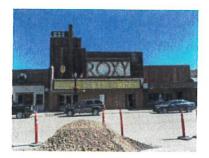

#### **11. ROXY THEATER**

The Roxy Theater is a prime example of theaters with marquee and neon on the front facade. Red running bond brick is used at the street level with wood detailing above the marquee. This facade is a unique form as it is not symmetrical but is balanced with the multi-stepped wood detailing on the left above the front door and a large neon sign on the right portion of the facade.

Shelby can continue to work with the State Historic Preservation Office to list key properties on the National Register. Potential buildings Shelby may consider prioritzing for this process are:

- Tortenson Building (The Sportsclub)
   Prime example of 1950s/1060s with facade detailing
- Roxy Theater
   Example of theaters with marquee and neon
  - Larson Clothing Example of brick facade detailing and neon