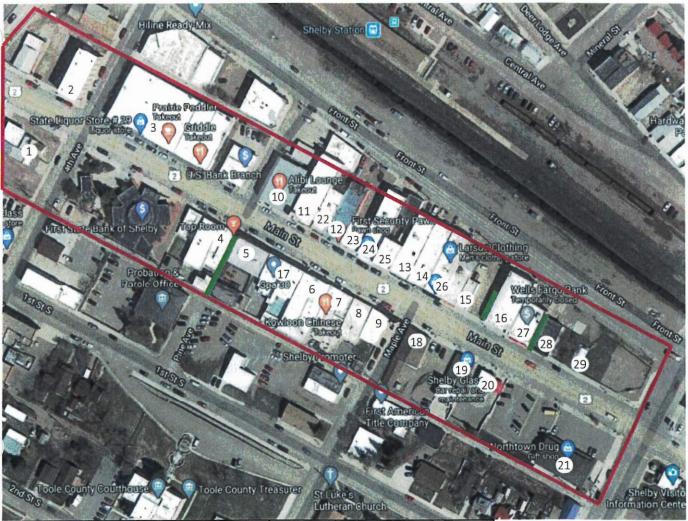

#### Plan Area

The Plan Area was largely guided by the City of Shelby. On the map on page 7, the buildings are individually numbered with associated descriptions and maintenance recommendations later in the report. The map also highlights existing passageways that can be used as Pocket Parks.

| NUMBER | BUILDING                 | NUMBER   | BUILDING                        |
|--------|--------------------------|----------|---------------------------------|
| 1      | RAINBOW CONOCO           | 16       | BPOE                            |
| 2      | RAINBOW HOTEL            | 17       | SPA30/YOUTH DYNAMICS            |
| 3      | LARSON BROTHER'S BLOCK   | 18       | LEE LAW OFFICES                 |
| 4      | TAPROOM                  |          | FIRST AMERICAN TITLE<br>COMPANY |
| 5      | OLD COURTHOUSE/CITY HALL | 20       | RUSSELL CELLULAR                |
| 6      | MALLETTE BUILDING        | 21       | NORTH TOWN DRUG                 |
| 7      | TORTENSON BUILDING       | 22       | JIVITAYA                        |
| 8      | LEAVITT GROUP INSURANCE  | 23       | SMILE SHOP/SALON MOSAIC         |
| 9      | TIBER AGENCY             | 24       | 1ST SECURITY PAWN               |
| 10     | ALIBI LOUNGE             | 25       | WOLDTVEDT BUILDING              |
| 11     | ROXY THEATER             | 26       | SHELBY FLORAL & GIFT            |
| 12     | MONTANA CLUB             | 27       | WELLS FARGO                     |
| 13     | MERCANTILE MALL          | 28       | UNKNOWN HORLLC                  |
| 14     | LARSON CLOTHING          | 29       | UNKNOWN Marias Realty Coep      |
| 15     | ARONOW BUILDING          | PASSAGEW | AYS                             |

Improve Historic Preservation through education

Capitalize on existing Passageways to Entertain and Inform

There are three passageways on Main Street (see green rectangles on map on page 7) that could be re-purposed as pocket parks or serve as potential locations for a kiosk or building wall mural. A pocket park is a small park typically created on a single, vacant lot or on a small, irregular peice of land. The park is accessible to the general public and can provide a location for the public to gather. By providing historic information on a kiosk or in the form of public art, the locations become "mini-history locations" for pedestrians as they pass through them. Likewise, pocket parks could be used to host annual events to celebrate Shelby's history. The below images were selected to showcase the ability to transform small, underutilized vacant spaces into public meeting spaces or green spaces.

Existing passageways that could be used for a Pocket Park.

Pocket Park examples.

DOWNTOWN HISTORIC PRESERVATION PLAN | 26 | CITY OF SHELBY, MONTANA