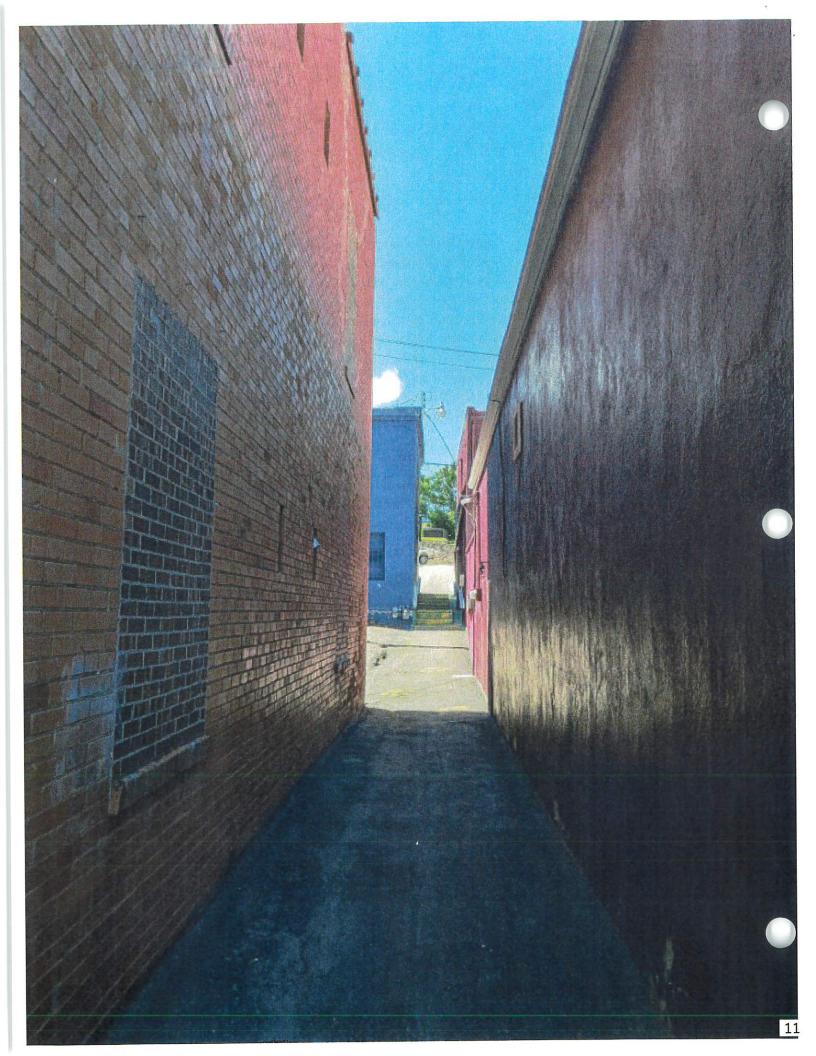

Improve Historic Preservation through education

Capitalize on existing Passageways to Entertain and Inform

There are three passageways on Main Street (see green rectangles on map on page 7) that could be re-purposed as pocket parks or serve as potential locations for a kiosk or building wall mural. A pocket park is a small park typically created on a single, vacant lot or on a small, irregular peice of land. The park is accessible to the general public and can provide a location for the public to gather. By providing historic information on a kiosk or in the form of public art, the locations become "mini-history locations" for pedestrians as they pass through them. Likewise, pocket parks could be used to host annual events to celebrate Shelby's history. The below images were selected to showcase the ability to transform small, underutilized vacant spaces into public meeting spaces or green spaces.

Existing passageways that could be used for a Pocket Park.

Pocket Park examples.

DOWNTOWN HISTORIC PRESERVATION PLAN | 26 | CITY OF SHELBY, MONTANA