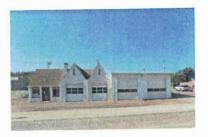

#### Rainbow Conoco

The Rainbow Conoco, built in 1936 with an addition built in 1941, has a steeply pitched gabled roof with perpendicular gabled service bays. This building was individually listed on July 11, 1994 in the National Register of Historic Places.

The Rainbow Conoco, located on Main Street and Fourth Avenue, was constructed in 1936 with an addition built in 1941. It has a steeply pitched gabled roof with perpendicular gabled service bays. This building was individually listed on July 11, 1994 in the National Register of Historic Places.