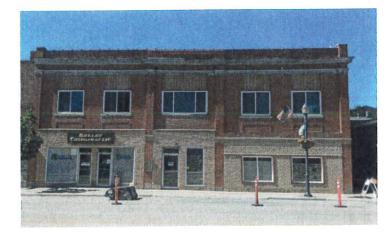

#### 5. OLD COURTHOUSE/CITY HALL

The Old Courthouse/City Hall, on Main Street at Third Avenue, is a two-story red and tan brick building that has symmetrical punched openings on the second floor. The first floor appears to have been remodeled. It is detailed with tan brick, punched openings, and a few storefronts. The building has upper brick detailing below the secondfloor windows and at the parapet.