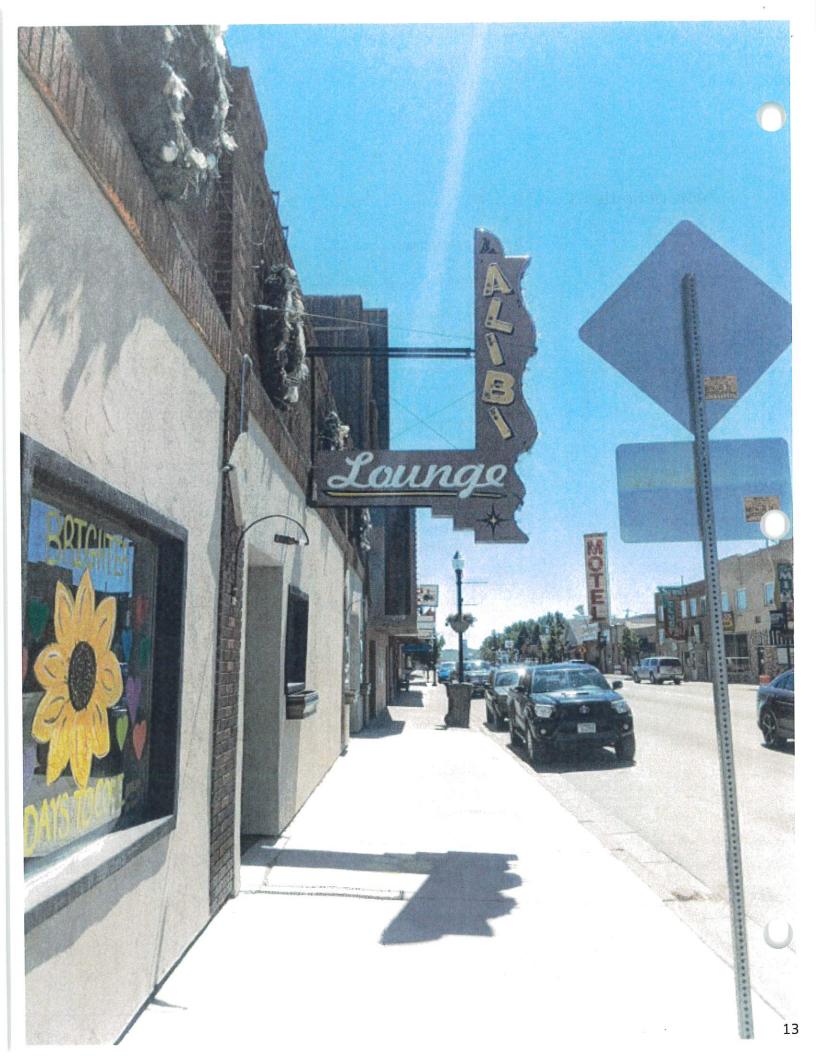

#### **10. ALIBI LOUNGE**

The Alibi Lounge is a single-story masonry building with a stucco facade between the brick columns, and below the parapet. This building sits on the corner of Main Street and Third Avenue and is identified with a large neon sign on the south facade that fronts Main Street.