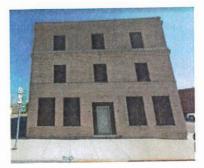

#### 3. LARSON BROTHER'S BLOCK

The Larson Brother's Block is a prominent presence in downtown Shelby. True to its name, it takes up one block between Second Avenue and Third Avenue. This single story, red brick building features blonde end brick detailing, in a rectangular and diamond shape, at the columns and parapet along the south and west. Currently, there are various businesses located in this building, including a few key anchor businesses, such as The Griddle and Prairie Peddler.

#### 5. OLD COURTHOUSE/CITY HALL

The Old Courthouse/City Hall, on Main Street at Third Avenue, is a two-story red and tan brick building that has symmetrical punched openings on the second floor. The first floor appears to have been remodeled. It is detailed with tan brick, punched openings, and a few storefronts. The building has upper brick detailing below the secondfloor windows and at the parapet.