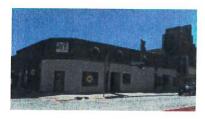

#### 5. OLD COURTHOUSE/CITY HALL

The Old Courthouse/City Hall, on Main Street at Third Avenue, is a two-story red and tan brick building that has symmetrical punched openings on the second floor. The first floor appears to have been remodeled. It is detailed with tan brick, punched openings, and a few storefronts. The building has upper brick detailing below the secondfloor windows and at the parapet.