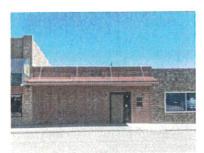

#### 2. RAINBOW HOTEL

The Rainbow Hotel is located on Main Street and Third Avenue. The hotel was built in 1923 and was a vital destination for the town of Shelby up until the early 1990s. The building now sits abandoned efforts may be underway to re-use the building. The Rainbow Hotel is a three-story brick building that has symmetrical punched openings on the east, south, and west facades. The building has horizontal brink banding, which divides each floor, and has a simple stepped parapet.