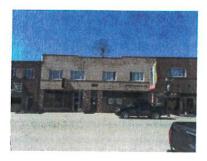

#### 2. RAINBOW HOTEL

The Rainbow Hotel is located on Main Street and Third Avenue. The hotel was built in 1923 and was a vital destination for the town of Shelby up until the early 1990s. The building now sits abandoned efforts may be underway to re-use the building. The Rainbow Hotel is a three-story brick building that has symmetrical punched openings on the east, south, and west facades. The building has horizontal brink banding, which divides each floor, and has a simple stepped parapet.