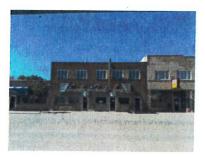

#### 3. LARSON BROTHER'S BLOCK

The Larson Brother's Block is a prominent presence in downtown Shelby. True to its name, it takes up one block between Second Avenue and Third Avenue. This single story, red brick building features blonde end brick detailing, in a rectangular and diamond shape, at the columns and parapet along the south and west. Currently, there are various businesses located in this building, including a few key anchor businesses, such as The Griddle and Prairie Peddler.