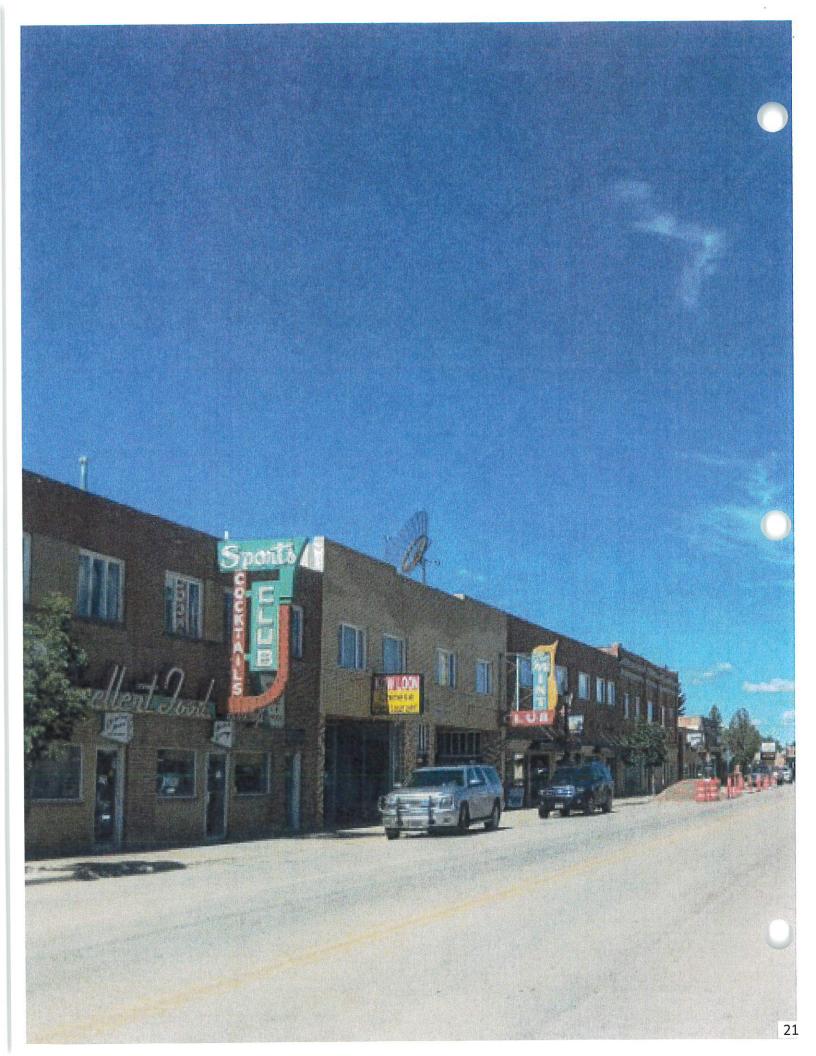

#### 1. Evaluation of Existing Planning Efforts

The <u>Shelby 360\*</u> report discusses how the unique integrity of the downtown area, with its neon signs and historic storefronts, is being compromised. The plan suggests that to avoid compromising existing assets Shelby should strengthen the relationship of buildings to the street, preserve the existing neon signs, and promote a diverse tourist base. The plan also suggests enhancing Shelby's web presence by improving the city's website.

The Downtown Development plan makes similar suggestions, and also states that Shelby should utilize existing buildings in the downtown area to their full potential and highlight the "gems" that make downtown Shelby unique. This could include improving the pedestrian environment by filling empty storefronts and creating consistent signage. The plan suggests implementing streetscape improvements like hanging flower baskets, and rehabilitating the existing neon signs as other ways to enhance the visitor experience. This report also discusses potential redevelopment opportunities and suggests facade improvement projects at the Mint Club and the Roxy.

#### **10. ALIBI LOUNGE**

The Alibi Lounge is a single-story masonry building with a stucco facade between the brick columns, and below the parapet. This building sits on the corner of Main Street and Third Avenue and is identified with a large neon sign on the south facade that fronts Main Street.

#### **11. ROXY THEATER**

The Roxy Theater is a prime example of theaters with marquee and neon on the front facade. Red running bond brick is used at the street level with wood detailing above the marquee. This facade is a unique form as it is not symmetrical but is balanced with the multi-stepped wood detailing on the left above the front door and a large neon sign on the right portion of the facade.

#### 14. LARSON CLOTHING

The Larson Clothing building, on Main Street directly across from Maple Avenue, is a single-story brick structure with intricate brick facade detailing and a large neon sign. It has a large, flat awning. The transom area is still visible above it, but has been covered up with a siding material. The storefront runs the full width of the building and is nicely balanced on either side of the entrance door.

#### Neon

The public has stated their support for the role that neon signs play in showcasing the identity of Shelby. They provide a snapshot in time of what this little downtown used to be. After a discussion with the State Historic Preservation Officer (SHPO), Pete Brown, and the Historic Architecture Specialist, Eric Newcombe, all parties agreed that the neon will need repair or replacement in-kind. Replacing and maintaining this neon is expensive, and we recommend that the City utilize funding from the downtown incentive grant.

Various neon examples along Main Street.