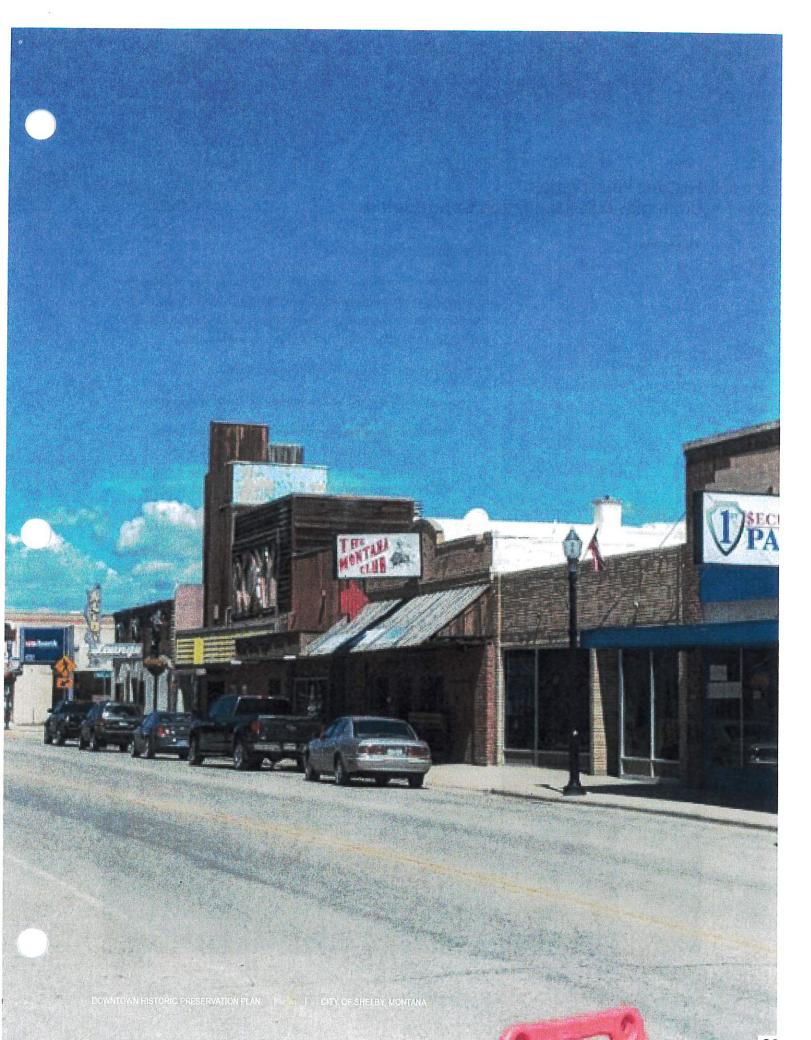

The following descriptions summarize the major themes and architectural details found as Character Defining Features for buildings in the plan area.

Looking South, portion of the Historic Buildings In Downtown Shelby.