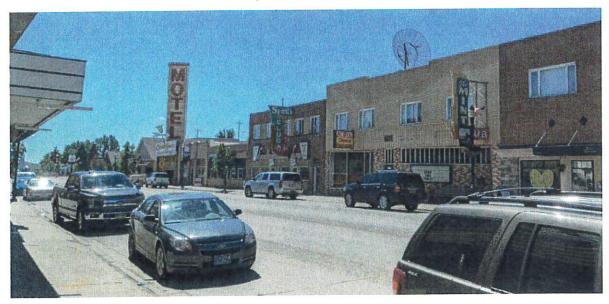

The following descriptions summarize the major themes and architectural details found as Character Defining Features for buildings in the plan area.

Looking South, portion of the Historic Buildings In Downtown Shelby.

#### Neon

The public has stated their support for the role that neon signs play in showcasing the identity of Shelby. They provide a snapshot in time of what this little downtown used to be. After a discussion with the State Historic Preservation Officer (SHPO), Pete Brown, and the Historic Architecture Specialist, Eric Newcombe, all parties agreed that the neon will need repair or replacement in-kind. Replacing and maintaining this neon is expensive, and we recommend that the City utilize funding from the downtown incentive grant.

Various neon examples along Main Street.