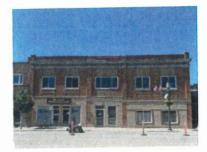

| NUMBER | BUILDING                 | NUMBER   | BUILDING                        |
|--------|--------------------------|----------|---------------------------------|
| 1      | RAINBOW CONOCO           | 16       | BPOE                            |
| 2      | RAINBOW HOTEL            | 17       | SPA30/YOUTH DYNAMICS            |
| 3      | LARSON BROTHER'S BLOCK   | 18       | LEE LAW OFFICES                 |
| 4      | TAPROOM                  |          | FIRST AMERICAN TITLE<br>COMPANY |
| 5      | OLD COURTHOUSE/CITY HALL | 20       | RUSSELL CELLULAR                |
| 6      | MALLETTE BUILDING        | 21       | NORTH TOWN DRUG                 |
| 7      | TORTENSON BUILDING       | 22       | JIVITAYA                        |
| 8      | LEAVITT GROUP INSURANCE  | 23       | SMILE SHOP/SALON MOSAIC         |
| 9      | TIBER AGENCY             | 24       | 1ST SECURITY PAWN               |
| 10     | ALIBI LOUNGE             | 25       | WOLDTVEDT BUILDING              |
| 11     | ROXY THEATER             | 26       | SHELBY FLORAL & GIFT            |
| 12     | MONTANA CLUB             | 27       | WELLS FARGO                     |
| 13     | MERCANTILE MALL          | 28       | UNKNOWN HORLLC                  |
| 14     | LARSON CLOTHING          | 29       | UNKNOWN Marias Realty Coep      |
| 15     | ARONOW BUILDING          | PASSAGEW | AYS                             |

The Rainbow Conoco, located on Main Street and Fourth Avenue, was constructed in 1936 with an addition built in 1941. It has a steeply pitched gabled roof with perpendicular gabled service bays. This building was individually listed on July 11, 1994 in the National Register of Historic Places.