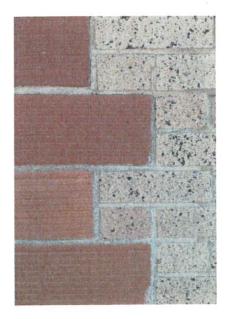

#### Masonry Walis

The multi-wythe masonry walls have a sturdy appearance that is physically lightened with storefront details and windows across the various facades. The brick is laid in patterns from running bond to horizontal stack. The second story windows typically have brick lug sills.

Example of Masonry Walls.