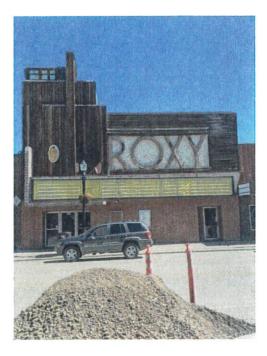

#### Facade Improvements

Facade improvements would allow Shelby to capitalize on and enhance existing historic resources. Care should be taken to execute facade improvements in a way that preserves the historic features of building. A facade improvement can include anything from general maintenance (such as tuckpointing and masonry cleaning) to complete replacement, in-kind (such as the wood on The Roxy). The buildings recommended for facade improvements are as follows:

#### **11. ROXY THEATER**

The Roxy Theater is a prime example of theaters with marquee and neon on the front facade. Red running bond brick is used at the street level with wood detailing above the marquee. This facade is a unique form as it is not symmetrical but is balanced with the multi-stepped wood detailing on the left above the front door and a large neon sign on the right portion of the facade.

Shelby can continue to work with the State Historic Preservation Office to list key properties on the National Register. Potential buildings Shelby may consider prioritzing for this process are:

- Tortenson Building (The Sportsclub)
   Prime example of 1950s/1060s with facade detailing
- Roxy Theater
   Example of theaters with marquee and neon
  - Larson Clothing Example of brick facade detailing and neon