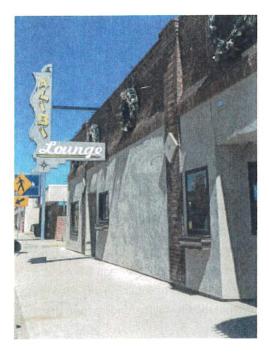

#### **10. ALIBI LOUNGE**

The Alibi Lounge is a single-story masonry building with a stucco facade between the brick columns, and below the parapet. This building sits on the corner of Main Street and Third Avenue and is identified with a large neon sign on the south facade that fronts Main Street.