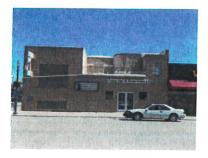

#### 5. OLD COURTHOUSE/CITY HALL

The Old Courthouse/City Hall, on Main Street at Third Avenue, is a two-story red and tan brick building that has symmetrical punched openings on the second floor. The first floor appears to have been remodeled. It is detailed with tan brick, punched openings, and a few storefronts. The building has upper brick detailing below the secondfloor windows and at the parapet.