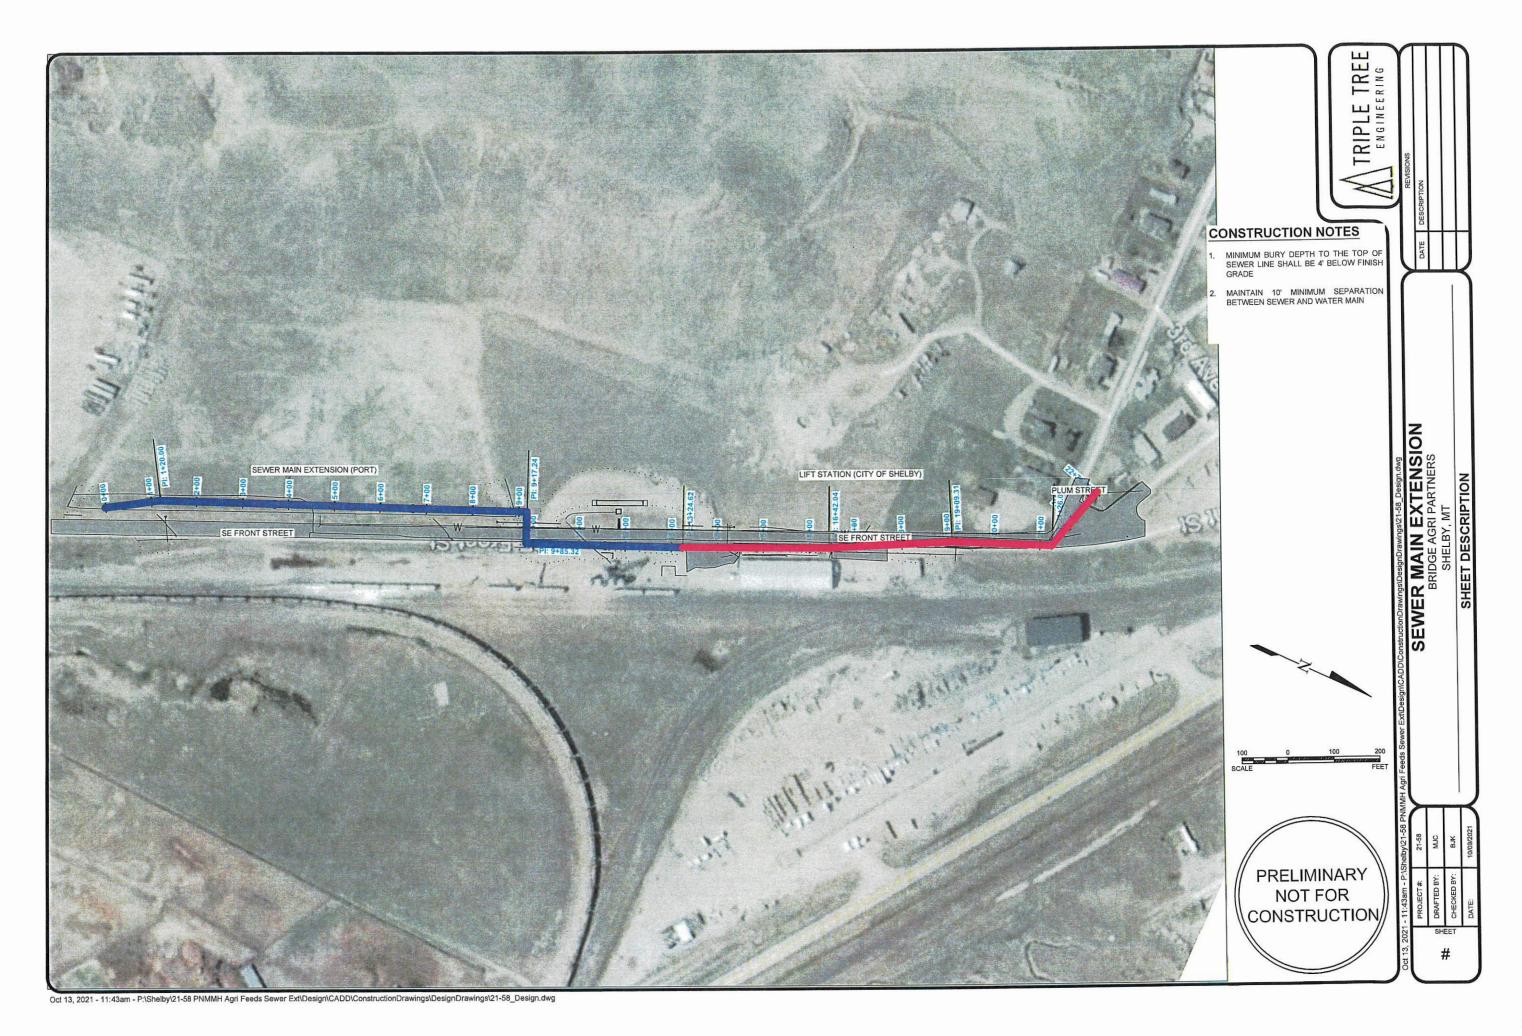

#### OTHER MATTERS

- AMKO Advisors (pgs. 35-41)
- HWY 2 Curb and Gutter & Intersection Improvements Change Order #3 (pgs. 42-43)
- Triple Tree Engineering Task Order re: Sewer Line Extension and Removal of the Lift Station (pgs. 44-49)
- Bitterroot School Demolition (pg. 50)

  - 7. Hwy 2 Curb and Gutter & Intersection Improvements Change Order #3 8. Triple Tree Engineering Task Order re: Sewer Line Extension and Removal of Lift Station
  - 9. 12/1/21 Letter from Governor Greg Gianforte re: Community Development Block Grant CARES Award
- Correspondence
  - 1. 11/16/21 Toole County Local Emergency Planning Committee Minutes
  - 2. 11/16/21 Northern Transit Interlocal Meeting Minutes
  - 3. 11/23/21 Letter to Shelby restaurants & lodging establishment re: Coyote Classic
  - 11/30/21 Letter to Investment Properties Finance Group LLC re: Community Decay & Weed Notice
  - 5. 12/2/21 Summary of Port of Northern Montana board meeting
  - 6. 12/2/21 Letter to MT Dept of Natural Resources & Conservation re: Letter of Commitment
- D. Reports