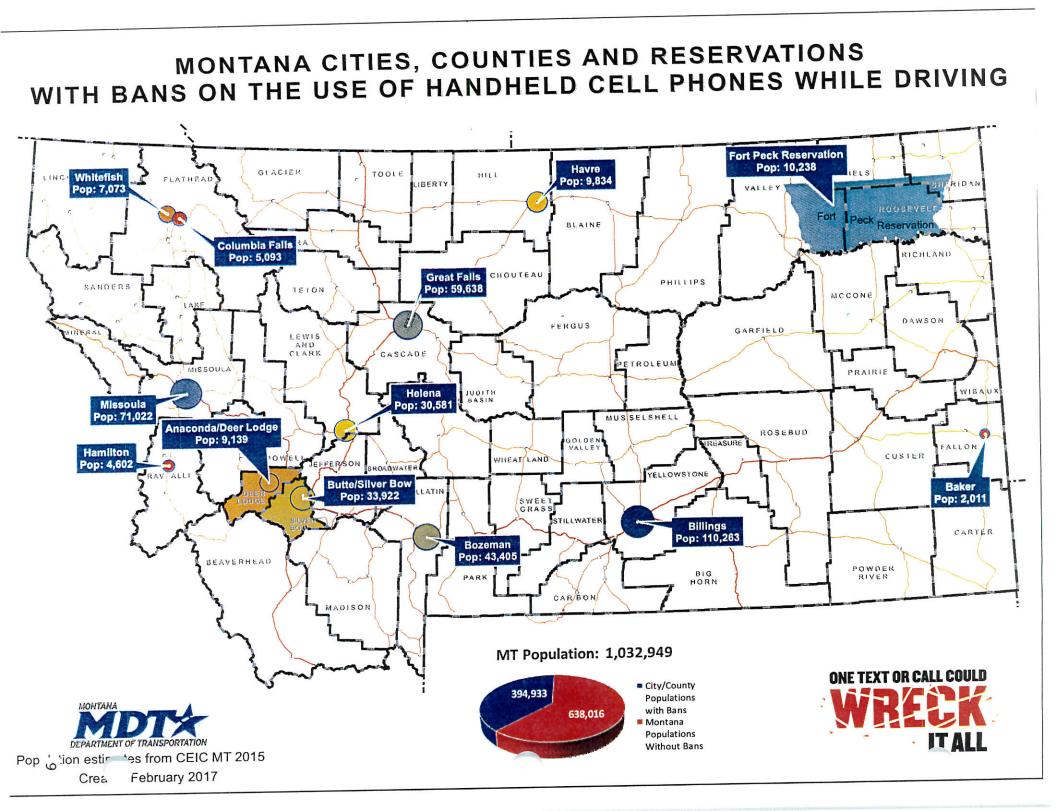

# **APPEARANCE REQUESTS**

- **Agenda** Items
- Non-Agenda Items Toole County Transportation Safety Committee/DUI Task Force re: Banning the Use of Handheld Cellular Devices in the City of Shelby (pgs 8-9)

# **CITY ATTORNEY**

Ordinance No. 840 re: Cell Phones (pgs 10-11)