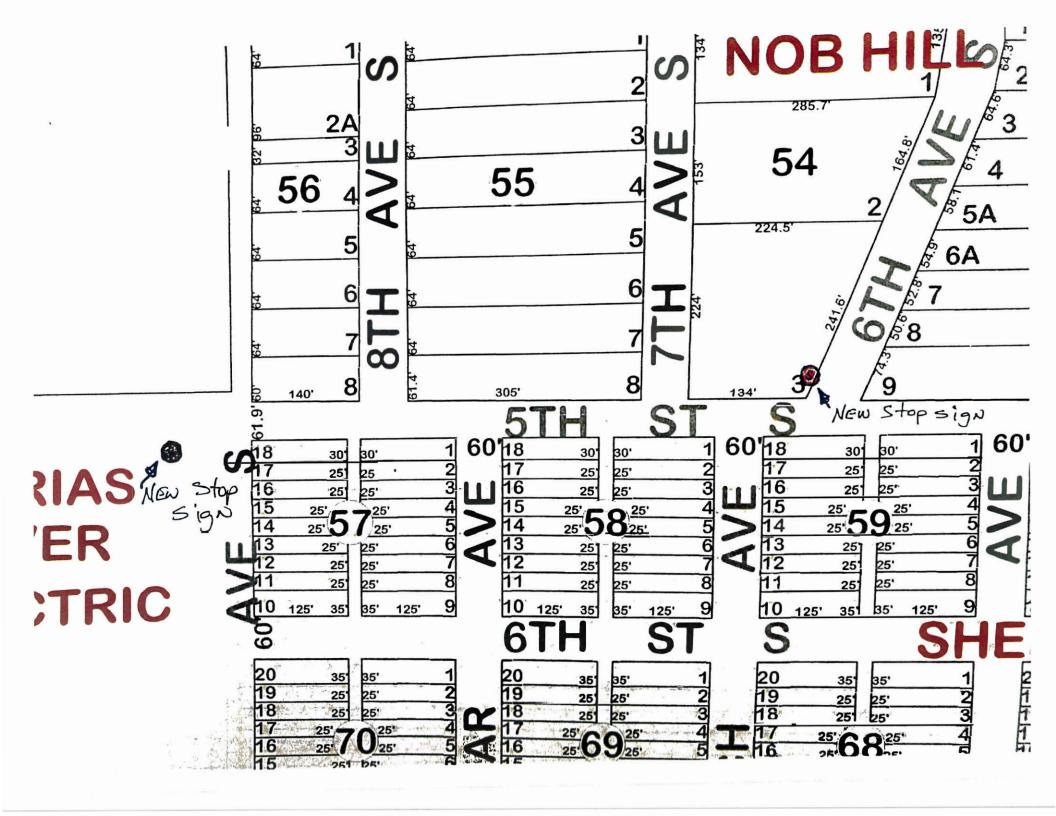

r (Authorized Signature)           |  |  |  |
| (                                                                                                     | Jan Mett                                                                                | Date: 10/1/19                               |  |  |  |
| Approved by Funding Agency (if applicable):                                                           |                                                                                         |                                             |  |  |  |
|                                                                                                       |                                                                                         | Date:                                       |  |  |  |





P. O. Box 162 Glendive, MT 59330 406-377-8056 (H); 406-939-3059 (C) bgreen@midrivers.com (Email)

Oct. 6, 2019

RECEIVED

U. S. Senator Steve Daines

320 House Senate Office Building

14/2 shington, DC 20510

RECEIVED

SHELBY

U. S. Senator Jon Tester 311 Hart Senate Office Building Washington, DC 20510

U. S. Congressman Greg Gianforte 1222 Longworth House Office Building Washington, DC 20515

Dear Senators Tester and Daines; Congressman Gianforte:

This letter comes to you today as a follow-up regarding Amtrak's abolishment of the customer service representatives (Amtrak Station Agents) in Shelby and Havre, MT during the first week of June 2018 and replacing them with caretakers whose only duties are to open/close the station during train times along with providing janitorial upkeep