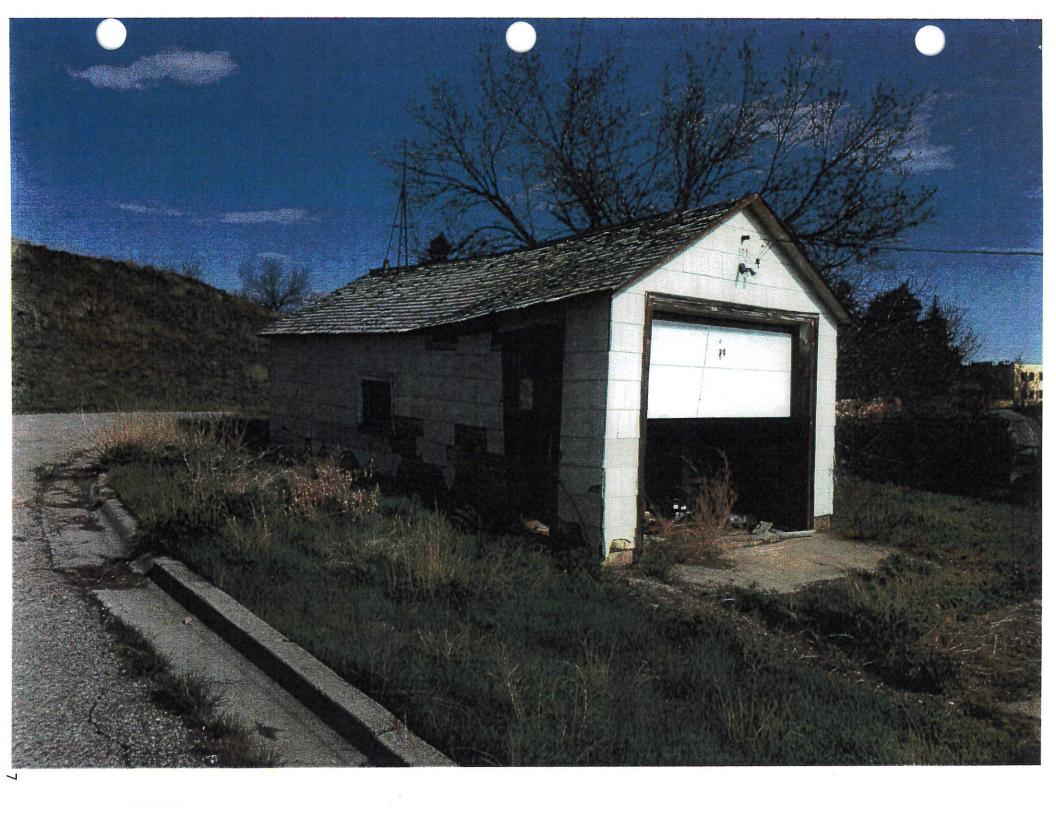

# "NOTICE TO ABATE DANGEROUS BUILDING"

July 26, 2021

MARLIN R SCHMIDT 5340 Enterprise Ave. LAS CRUCES, NM 88012

BY CERTIFIED MAIL

RE:

Abatement of 275 Montana Ave. Shelby, MT 59474 Lot 12; Block 3; Shelby Original Townsite

Owner listed as Marlin Schmidt

Dear Mr. Schmidt:

At the request of the Mayor and the Shelby City Council, I inspected the above described premises. This was done in accordance with the provisions outlined in Section 15.28.040 (Duties of the Building Inspector) Shelby Municipal Code (S.M.C.).

#### Statement of Particulars:

- 1. The structure in question is a garage.
- 2. The garage is beginning to collapse on the south wall.
- 3. The structure is probably beyond repair or rehabilitation.

The overall deterioration of the garage, constitute the unsafe and a dangerous condition which enables me to make the determination this building is a dangerous building as defined by Chapter 15.28 of the Shelby Municipal Code.

Section 15.28.040 S.M.C .states "Nuisances. All dangerous buildings within the terms of Section 15.28.010 are declared to be public nuisances and shall be repaired, vacated or demolished as hereinbefore and hereinafter provided." (Ordinance 504 §3, 1974).

# You are hereby ordered to repair or demolish this structure

In accordance with Section 15.28.040 S.M.C., "The mortgagee, agent or other person having an interest in the building may at his own risk repair, vacate, or demolish the building or have such