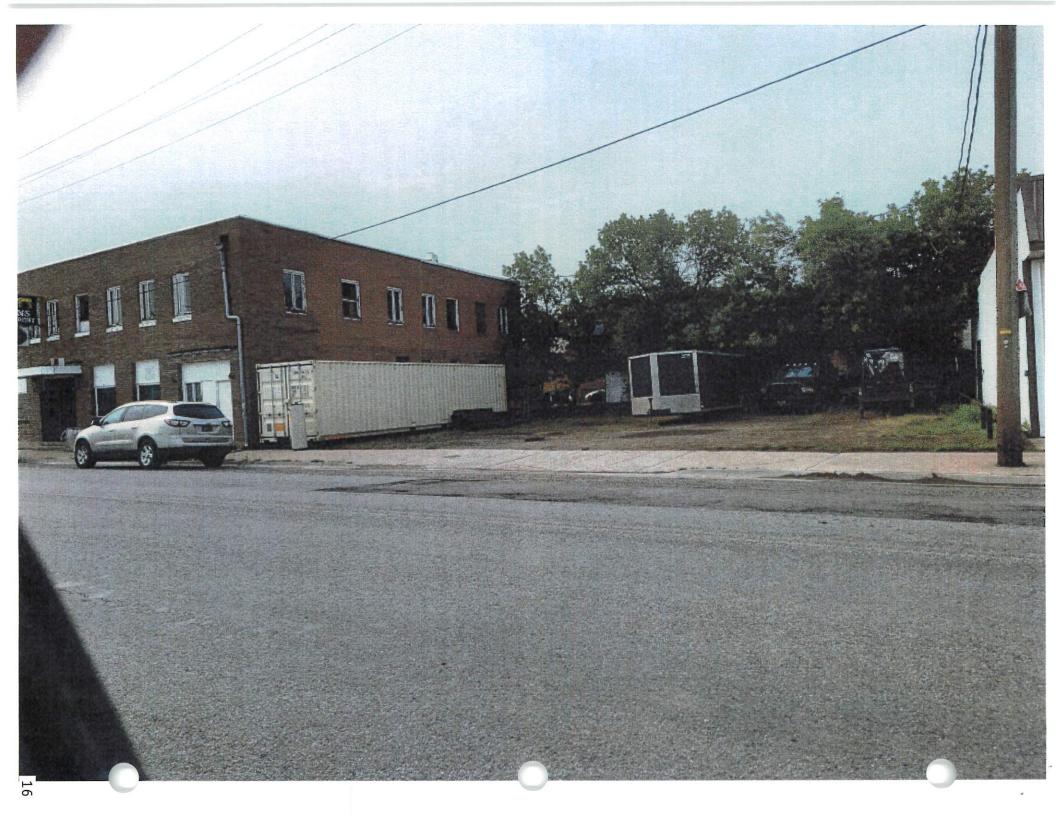

November 18, 2020

Elisha Dempsey 334 7<sup>th</sup> Ave. South Shelby, MT. 59474

Dear Elisha Dempsey,

At the November 16<sup>th</sup>, 2020 city council meeting, in accordance with Shelby Municipal Code 13-5-8: SHIPPING CONTAINERS:

Shipping containers, conexs, crates or other items used for shipping goods and semi-truck trailers with their wheels and axles removed are allowed only in the general industrial zone. (Ord. 822, 10-19-2015) the City of Shelby granted a 6 month temporary placement of shipping container at 300 Front Street. If you have any questions you can call me at 406-434-5564.

# SHIPPING CONTAINER REMOVAL

June 2, 2021

Elisha Dempsey 334 7<sup>th</sup> Ave. South Shelby, MT. 59474

Dear Elisha Dempsey,

At the November 16<sup>th</sup>, 2020 city council meeting, in accordance with Shelby Municipal Code 13-5-8: SHIPPING CONTAINERS:

Shipping containers, conexs, crates or other items used for shipping goods and semi-truck trailers with their wheels and axles removed are allowed only in the general industrial zone. (Ord. 822, 10-19-2015) the City of Shelby granted a 6 month temporary placement of shipping container at 300 Front Street. That time has expired and the City of Shelby request the removal of the shipping container. If you have any questions you can call me at 406-434-5564.

# "NOTICE OF SHOW CAUSE HEARING"

August 2, 2021

Elisha Dempsey 334 7<sup>th</sup> Ave. South Shelby, MT 59474

RE:

300 Front St. (Shipping container) Block 12; lots 32 & 33 Shelby 2<sup>nd</sup> Add

You are hereby notified to appear at a hearing to be held on September 7, 2021, 6:30pm, City Hall, 112 1st Street South, City of Shelby, Toole County, Montana, to show cause why the above-described Shipping Container, which has been reported to be a zoning violation in accordance with the building inspector's notice, dated July 12<sup>th</sup>, 2021. A copy of which is attached hereto.

This hearing shall be held pursuant to Title 13, Chapter 5 of the Shelby Municipal Code. A copy of the code is available for your review at the Shelby City Hall. If requested from William Hunt, City Attorney, 201 Main Street, Shelby, Montana, a copy of all relevant code sections will be provided to you for your review prior to said hearing. At this hearing, you are free to testify or bring other persons to testify on your behalf. At the conclusion of the hearing, the City of Shelby City Council will make its determination, based on the evidence, whether said shipping container should be removed or granted an extension. You are, of course, entitled to an attorney, at your expense, to represent you at said hearing. You may appeal any unfavorable decision to District Court. Your failure to appear may cause a decision unfavorable to you. An unfavorable decision to you could lead to a lien being placed upon the property, if the City of Shelby has the above-described property abated as requested in the September 7<sup>th</sup>, 2021 " notice of removal hereinabove referred to. Any such lien placed on your property would be in the nature of a tax lien and could lead to a forced sale of the property, in the event the amount of the lien is not paid in full.