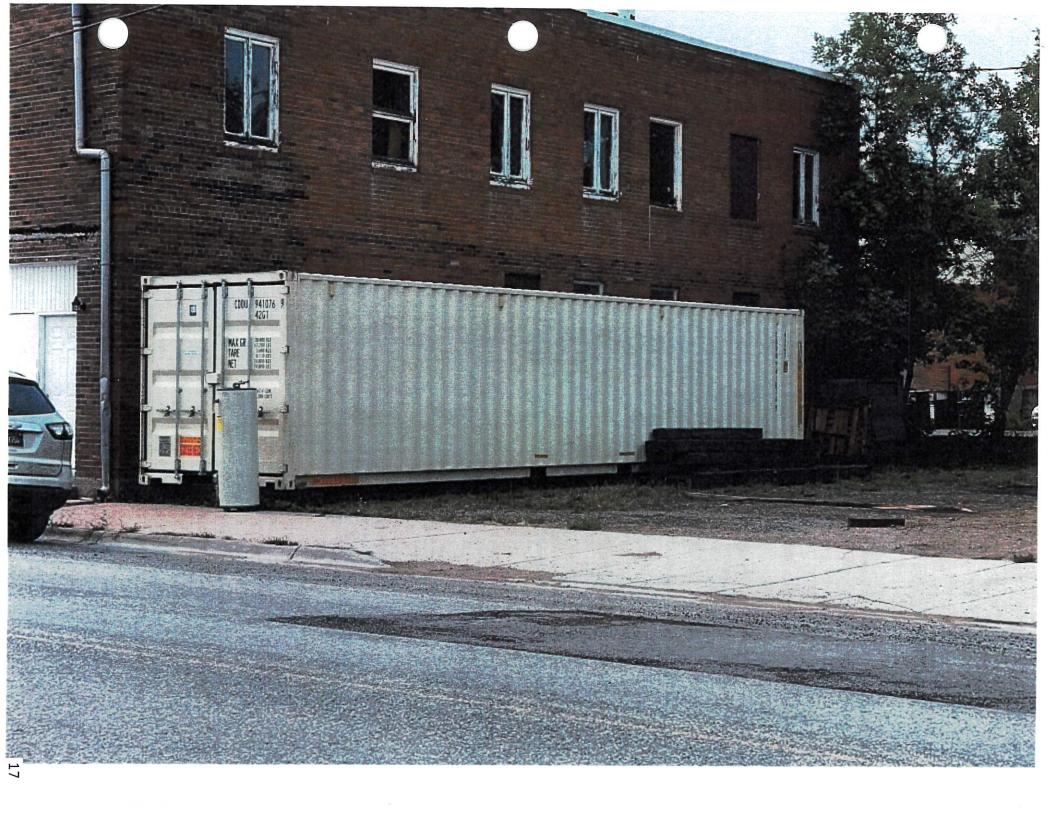

# "NOTICE OF SHOW CAUSE HEARING"

August 2, 2021

Elisha Dempsey 334 7<sup>th</sup> Ave. South Shelby, MT 59474

RE:

300 Front St. (Shipping container) Block 12; lots 32 & 33 Shelby 2<sup>nd</sup> Add

You are hereby notified to appear at a hearing to be held on September 7, 2021, 6:30pm, City Hall, 112 1st Street South, City of Shelby, Toole County, Montana, to show cause why the above-described Shipping Container, which has been reported to be a zoning violation in accordance with the building inspector's notice, dated July 12<sup>th</sup>, 2021. A copy of which is attached hereto.

This hearing shall be held pursuant to Title 13, Chapter 5 of the Shelby Municipal Code. A copy of the code is available for your review at the Shelby City Hall. If requested from William Hunt, City Attorney, 201 Main Street, Shelby, Montana, a copy of all relevant code sections will be provided to you for your review prior to said hearing. At this hearing, you are free to testify or bring other persons to testify on your behalf. At the conclusion of the hearing, the City of Shelby City Council will make its determination, based on the evidence, whether said shipping container should be removed or granted an extension. You are, of course, entitled to an attorney, at your expense, to represent you at said hearing. You may appeal any unfavorable decision to District Court. Your failure to appear may cause a decision unfavorable to you. An unfavorable decision to you could lead to a lien being placed upon the property, if the City of Shelby has the above-described property abated as requested in the September 7<sup>th</sup>, 2021 " notice of removal hereinabove referred to. Any such lien placed on your property would be in the nature of a tax lien and could lead to a forced sale of the property, in the event the amount of the lien is not paid in full.

DATED THIS 2<sup>nd</sup> day of August, 2021

BY ORDER OF THE SHELBY CITY COUNCIL

William Hunt City Attorney