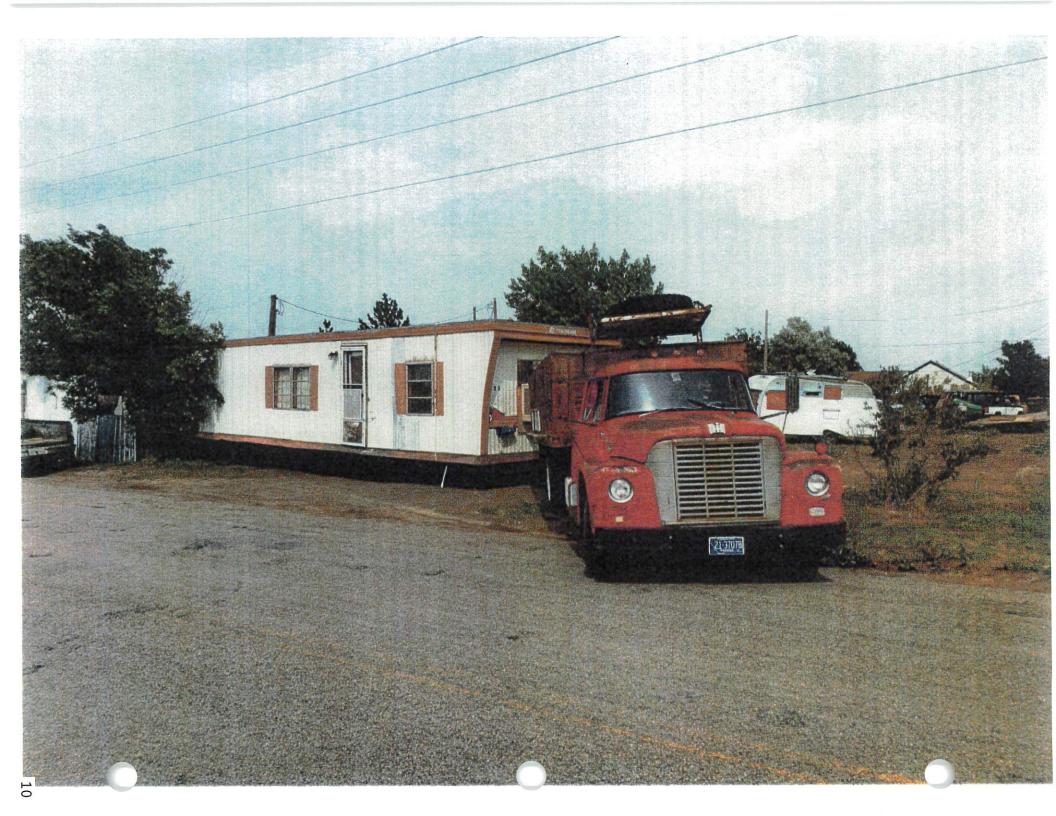

# "NOTICE OF SHOW CAUSE HEARING"

August 5, 2021

James Sylvia & Tracy Ralston 818 9<sup>th</sup> Ave. South Shelby, MT 59474

RE: 818 9<sup>th</sup> Ave South (Mobile Home)

Block 71; lots 14-17 Shelby Heights Add

You are hereby notified to appear at a hearing to be held on September 7, 2021, 6:30pm, City Hall, 112 1st Street South, City of Shelby, Toole County, Montana, to show cause why the above-described Mobile Home, which has been reported to be a zoning violation in accordance with the Shelby Municipal Code should not be moved.

This hearing shall be held pursuant to Title 13, Chapter 4 of the Shelby Municipal Code. A copy of the code is available for your review at the Shelby City Hall. If requested from William Hunt, City Attorney, 201 Main Street, Shelby, Montana, a copy of all relevant code sections will be provided to you for your review prior to said hearing. At this hearing, you are free to testify or bring other persons to testify on your behalf. At the conclusion of the hearing, the City of Shelby City Council will make its determination, based on the evidence, whether said Mobile Home should be removed or granted an extension. You are, of course, entitled to an attorney, at your expense, to represent you at said hearing. You may appeal any unfavorable decision to District Court. Your failure to appear may cause a decision unfavorable to you. An unfavorable decision to you could lead to a lien being placed upon the property, if the City of Shelby has the above-described property abated as requested in the September 7<sup>th</sup>, 2021. Any such lien placed on your property would be in the nature of a tax lien and could lead to a forced sale of the property, in the event the amount of the lien is not paid in full.