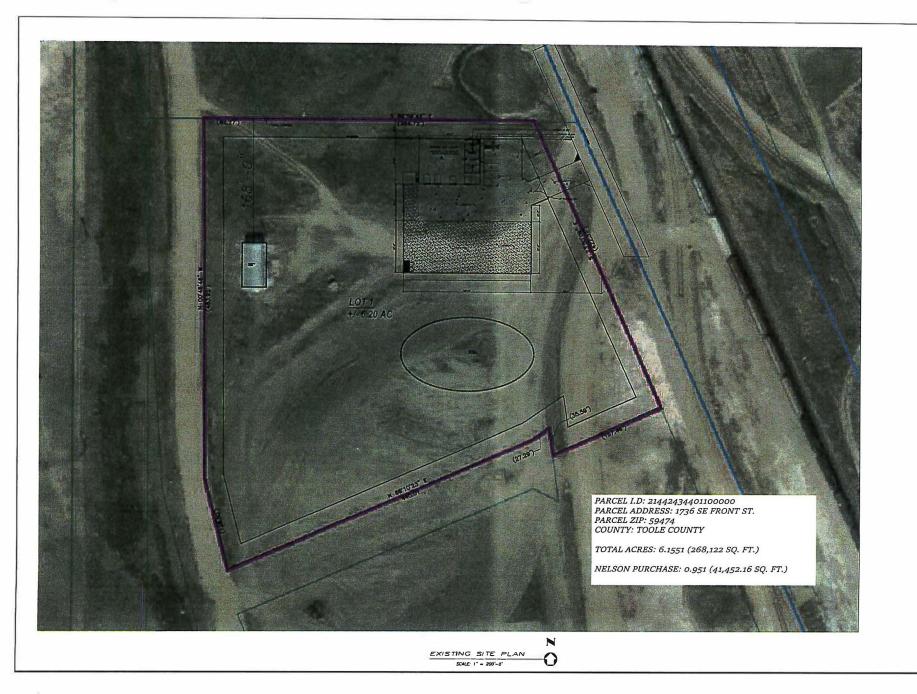

## Lity Council Packet Listing

- A. Agenda
- B. Agenda Items
  - 1. City Assessments & Budget, 2023-24
  - 2. Minutes of Regular Council Meeting, 8/21/23
  - 3. Claims Report, August 2023
  - 4. Park & Rec Committee Notes, 8/28/23
  - 5. FY 2024 Final Budget
  - 6. Resolution No. 2070 (2<sup>nd</sup> rdg) re: Assessing FY 2023 Lighting Maintenance
  - 7. Resolution No. 2071 ( $2^{nd}$  rdg) re: Assessing FY 2023 Street Maintenance
  - 8. Resolution No. 2072 ( $2^{nd}$  rdg) re: Assessing FY 2023 Park Maintenance
  - 9. Resolution No. 2073 (2nd rdg) re: Assessing FY 2012 Curb, Gutter & Sidewalk Project
  - 10. Resolution No. 2074 re: Setting the Tax Levy FY 2024
  - 11. Resolution No. 2075 re: 323 Galena St Lien for Weed & Debris Removal
  - 12. Resolution No. 2076 re: Intent to Modify Comprehensive Development Plan for TED/TIFD
  - 13. Ordinance No. 852 (1st rdg) re: Intent to Modify Comprehensive Development Plan for TED/TIFD
  - 14. Maps from Nelson Industrial Construction & Engineering re: Lot 1 at Energy Park
  - 15. Joe Johnson Equipment Proposal re: Street Sweeper
  - 16./8/24/2023 Great West Task Order No. 9 Wellfield Investigation
  - 17.8/30/23 Great Falls Sand & Gravel Change Order #1 re: Gallatin and Benton Paving
  - 18.8/23/23 Estimate from Boland Drilling Co. re: Ground Water Monitoring Well Landfill
- C. Correspondence
  - 8/23/23 Letter to Shelby Restaurants re: MT High School Rodeo, September 16 & 17
  - 2.
  - •
- D. Reports
  - 1.
- E. Handouts
  - 1.