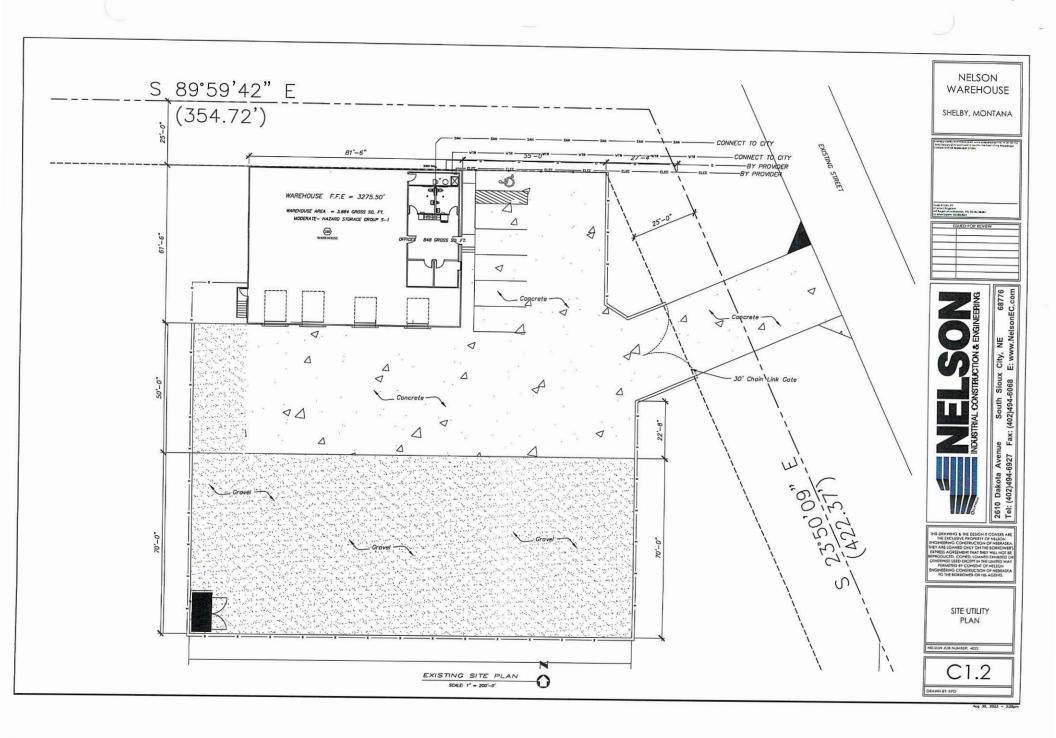

## Lity Council Packet Listing

- A. Agenda
- B. Agenda Items
  - 1. City Assessments & Budget, 2023-24
  - 2. Minutes of Regular Council Meeting, 8/21/23
  - 3. Claims Report, August 2023
  - 4. Park & Rec Committee Notes, 8/28/23
  - 5. FY 2024 Final Budget
  - 6. Resolution No. 2070 (2<sup>nd</sup> rdg) re: Assessing FY 2023 Lighting Maintenance
  - 7. Resolution No. 2071 ( $2^{nd}$  rdg) re: Assessing FY 2023 Street Maintenance
  - 8. Resolution No. 2072 ( $2^{nd}$  rdg) re: Assessing FY 2023 Park Maintenance
  - 9. Resolution No. 2073 (2nd rdg) re: Assessing FY 2012 Curb, Gutter & Sidewalk Project
  - 10. Resolution No. 2074 re: Setting the Tax Levy FY 2024
  - 11. Resolution No. 2075 re: 323 Galena St Lien for Weed & Debris Removal
  - 12. Resolution No. 2076 re: Intent to Modify Comprehensive Development Plan for TED/TIFD
  - 13. Ordinance No. 852 (1st rdg) re: Intent to Modify Comprehensive Development Plan for TED/TIFD
  - 14. Maps from Nelson Industrial Construction & Engineering re: Lot 1 at Energy Park
  - 15. Joe Johnson Equipment Proposal re: Street Sweeper
  - 16./8/24/2023 Great West Task Order No. 9 Wellfield Investigation
  - 17.8/30/23 Great Falls Sand & Gravel Change Order #1 re: Gallatin and Benton Paving
  - 18.8/23/23 Estimate from Boland Drilling Co. re: Ground Water Monitoring Well Landfill
- C. Correspondence
  - 8/23/23 Letter to Shelby Restaurants re: MT High School Rodeo, September 16 & 17
  - 2.
  - •
- D. Reports
  - 1.
- E. Handouts
  - 1.