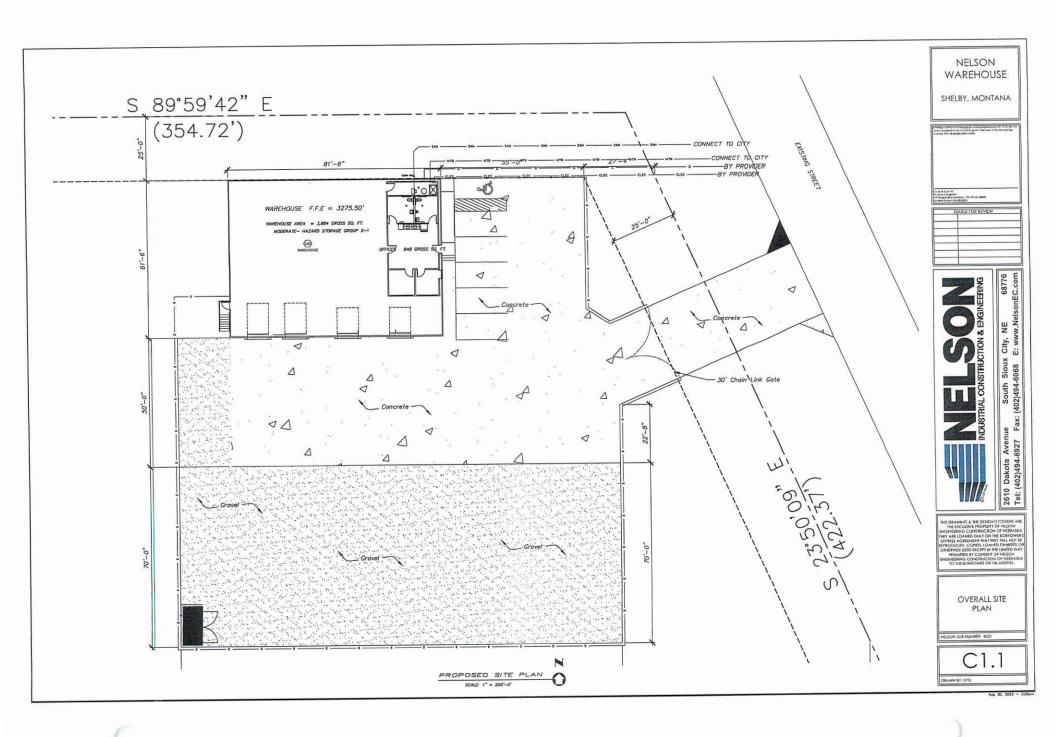

## Lity Council Packet Listing

- A. Agenda
- B. Agenda Items
  - 1. City Assessments & Budget, 2023-24
  - 2. Minutes of Regular Council Meeting, 8/21/23
  - 3. Claims Report, August 2023
  - 4. Park & Rec Committee Notes, 8/28/23
  - 5. FY 2024 Final Budget
  - 6. Resolution No. 2070 (2<sup>nd</sup> rdg) re: Assessing FY 2023 Lighting Maintenance
  - 7. Resolution No. 2071 ( $2^{nd}$  rdg) re: Assessing FY 2023 Street Maintenance
  - 8. Resolution No. 2072 ( $2^{nd}$  rdg) re: Assessing FY 2023 Park Maintenance
  - 9. Resolution No. 2073 (2nd rdg) re: Assessing FY 2012 Curb, Gutter & Sidewalk Project
  - 10. Resolution No. 2074 re: Setting the Tax Levy FY 2024
  - 11. Resolution No. 2075 re: 323 Galena St Lien for Weed & Debris Removal
  - 12. Resolution No. 2076 re: Intent to Modify Comprehensive Development Plan for TED/TIFD
  - 13. Ordinance No. 852 (1st rdg) re: Intent to Modify Comprehensive Development Plan for TED/TIFD
  - 14. Maps from Nelson Industrial Construction & Engineering re: Lot 1 at Energy Park
  - 15. Joe Johnson Equipment Proposal re: Street Sweeper
  - 16./8/24/2023 Great West Task Order No. 9 Wellfield Investigation
  - 17.8/30/23 Great Falls Sand & Gravel Change Order #1 re: Gallatin and Benton Paving
  - 18.8/23/23 Estimate from Boland Drilling Co. re: Ground Water Monitoring Well Landfill
- C. Correspondence
  - 8/23/23 Letter to Shelby Restaurants re: MT High School Rodeo, September 16 & 17
  - 2.
  - •
- D. Reports
  - 1.
- E. Handouts
  - 1.