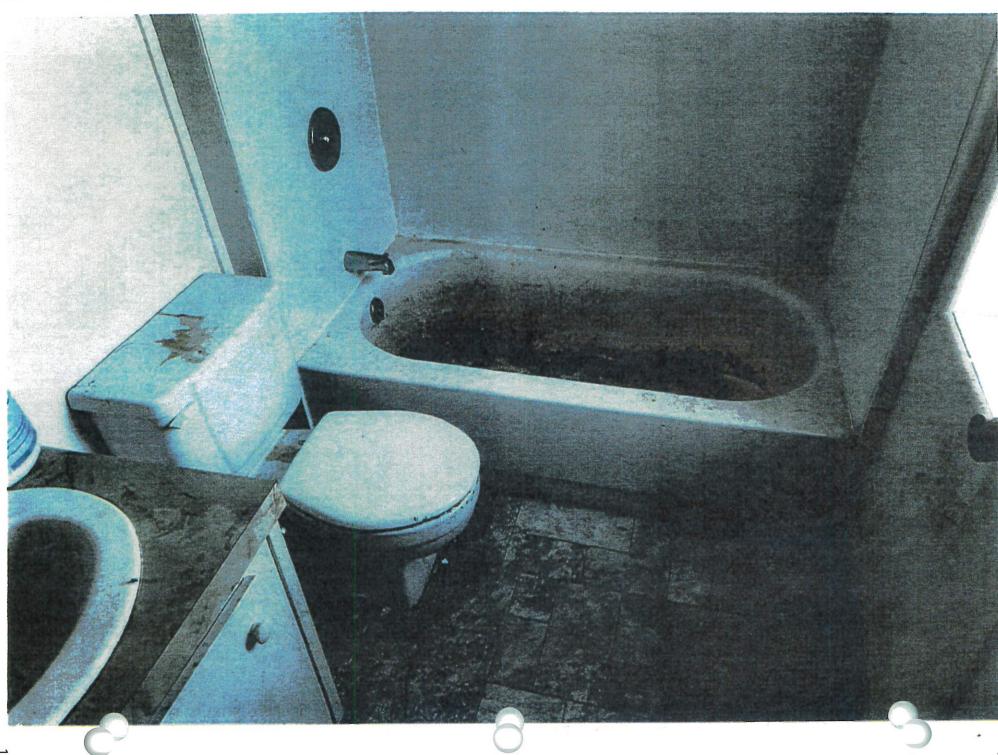

However, the City received another complaint on the property today. The Mayor and I personally inspected the property. We found a person actually living in the mobile home. We have also received credible reports of children living there. The condition of the inside of the mobile home is intolerable- it is full of garbage, junk, food waste, and human waste. The conditions are grossly unsanitary- the stench of human waste is overwhelming. The woman residing in the home told me that the sewer has not been functioning since sometime in January. According to her, the residents have been using a bucket as a toilet and disposing of the waste in a dumpster. The conditions of this property are a Dangerous Building under 10-5-1, S.M.C. and Public Nuisance under 4-6-1, S.M.C.