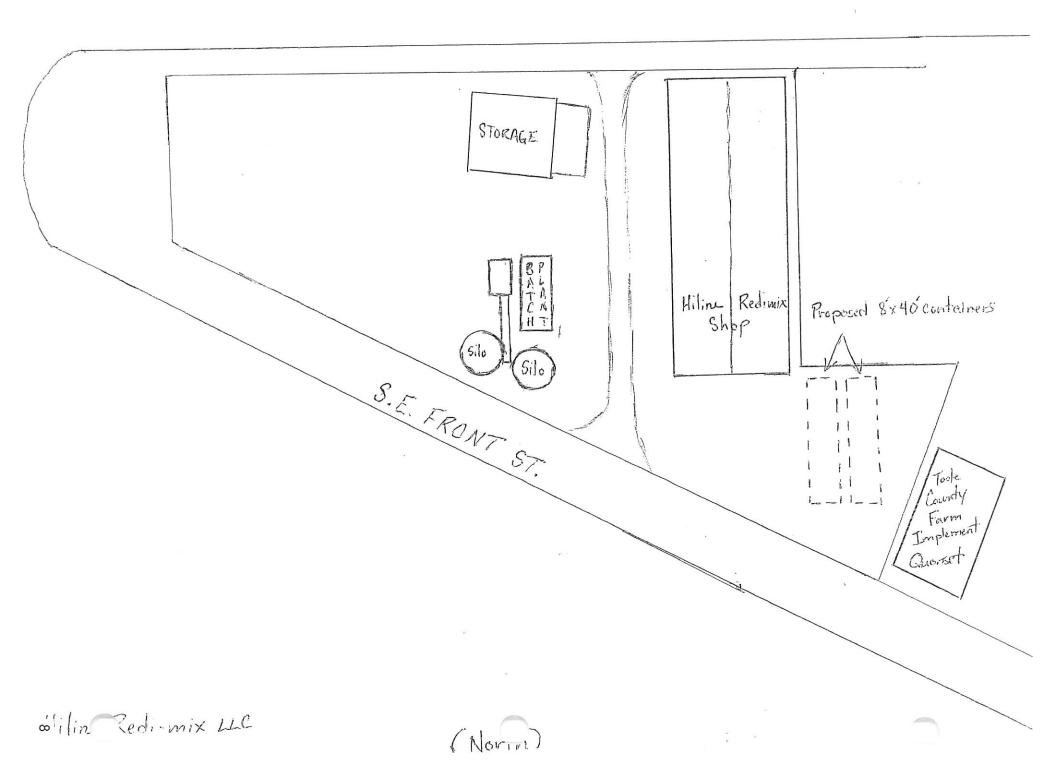

### OPEN PUBLIC HEARING

• Variance – Hi Line Masonry Shipping Container (pgs. 5-8)

## **BUILDING INSPECTOR**

- Building Inspector Report, June 2020 (pg. 28)
- Hi-Line Masonry Shipping Container

### Hi-Line Masonary Shipping Container

The council considered this variance request during its previous meeting on June 15, 2020. However, it was mistakenly placed on that meeting's agenda prematurely. Because of public notice requirements, the issue could not properly be discussed until the July 6, 2020 meeting. Therefore, the council's discussion and vote is void. The matter needs to be publicly heard, discussed, and voted upon at the July 6, 2020 meeting.

## SHELBY BOARD OF ADJUSTMENT

Notice is hereby given that the Shelby Board of Adjustment shall meet on July 6th, 2020, at 6:30 P.M. at Shelby City Hall, Council Chambers, to discuss and to hear public comment for or against granting a variance to allow Highline Ready Mix to place two (2) shipping containers at 220 Front St. Shelby, MT. 59474.

A building permit was denied because 13-5-8: SHIPPING CONTAINERS: linklink

Shipping containers, conexs, crates or other items used for shipping goods and semi-truck trailers with their wheels and axles removed are allowed only in the general industrial zone. (Ord. 822, 10-19-2015).