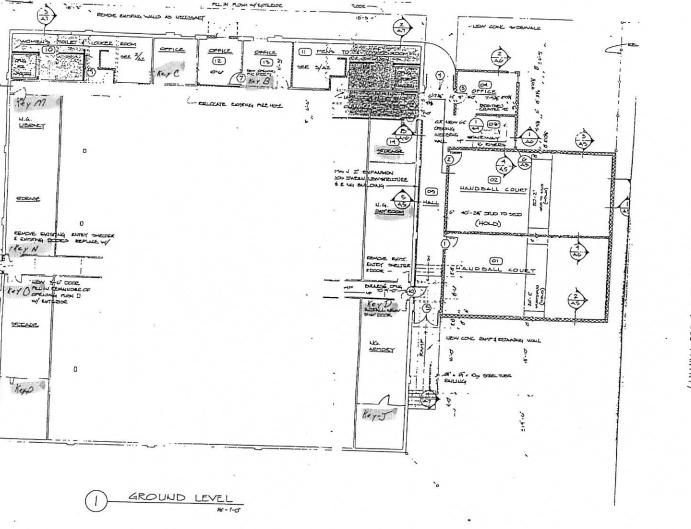

e plural; the plural shall include the singular; the masculine shall include the feminine, the feminine shall include the masculine; and the neuter shall include the masculine and the feminine.

22. <u>Governing Law and Jurisdiction</u>: This lease shall be interpreted and enforced in accordance with the laws of the State of Montana, and the Ninth Judicial District Court of the State of Montana in and for the County of Toole shall have exclusive jurisdiction over the subject matter of this lease and personal jurisdiction over the parties hereto.

IN WITNESS WHEREOF, the parties hereto have executed this lease on the day and year first above written.

# CITY OF SHELBY

GARY MCDERMOTT, Mayor Representative of LESSOR

SHELBY FOOD PANTRY

Print Name: \_\_\_\_\_\_ Representative

of

LESSEE





EXHIBIT A LEASE OF BUSINESS PROPERTY (FOOD PANTRY)

|    | <b>CITY - Maintenance Areas</b>                                                                                                                 |     | JUNE |       |       |  |
|----|-------------------------------------------------------------------------------------------------------------------------------------------------|-----|------|-------|-------|--|
|    | LOCATION                                                                                                                                        | 2-8 | 9-15 | 16-22 | 23-30 |  |
|    | Blue Warehouse - 1736 SE Front St<br>Industrial Park Vacant Lots - Tract 7A-1A (W of Stene bldg)<br>and Tract 10A (W of Marias Vet Clinic)      |     |      |       |       |  |
| 3  |