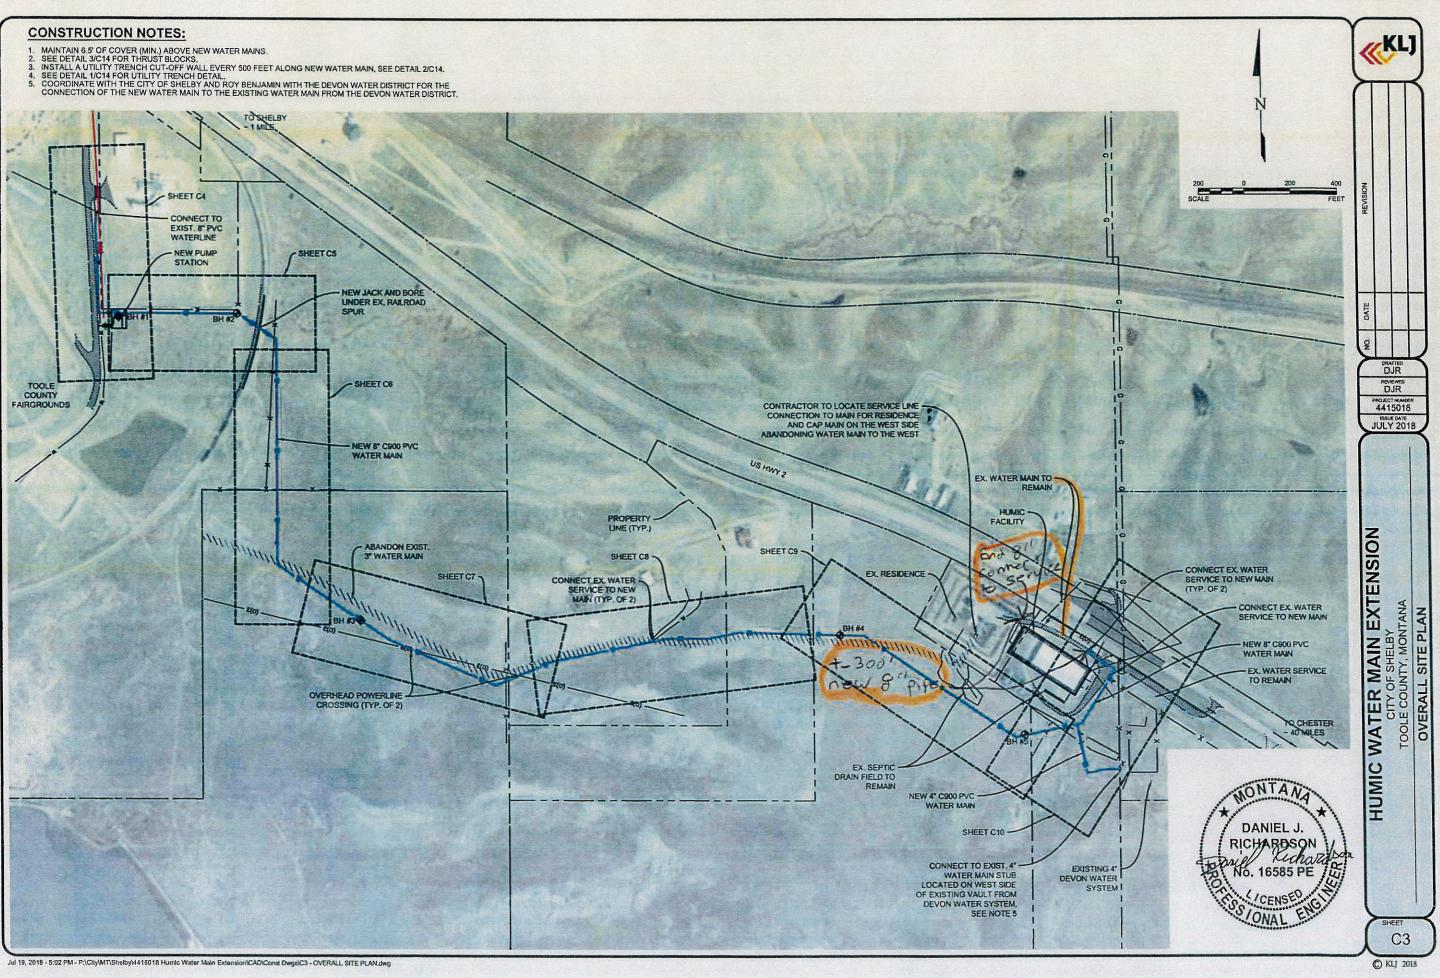

# **OTHER MATTERS**

- 106 Plum Street Sidewalk
- KLJ Quantity Change Order Humic Growth Solutions Water Line (map pgs 23-26)