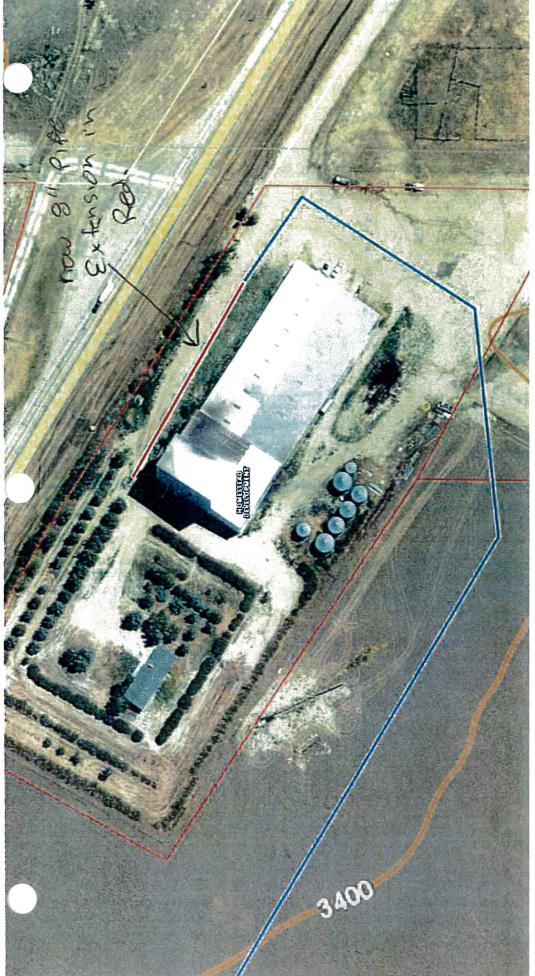

# **OTHER MATTERS**

- 106 Plum Street Sidewalk
- KLJ Quantity Change Order Humic Growth Solutions Water Line (map pgs 23-26)