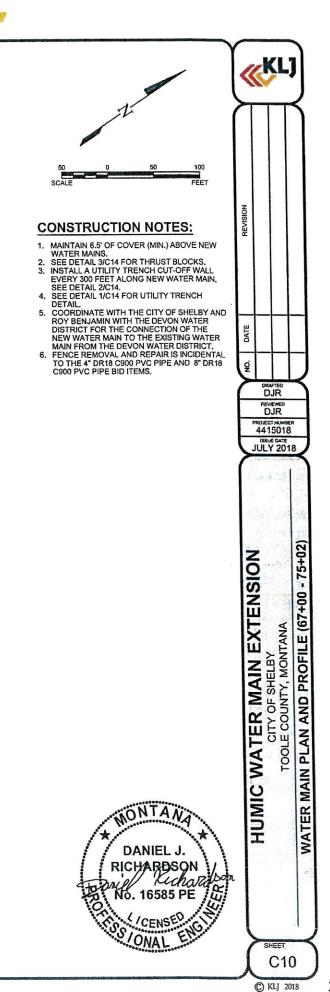

# **OTHER MATTERS**

- 106 Plum Street Sidewalk
- KLJ Quantity Change Order Humic Growth Solutions Water Line (map pgs 23-26)