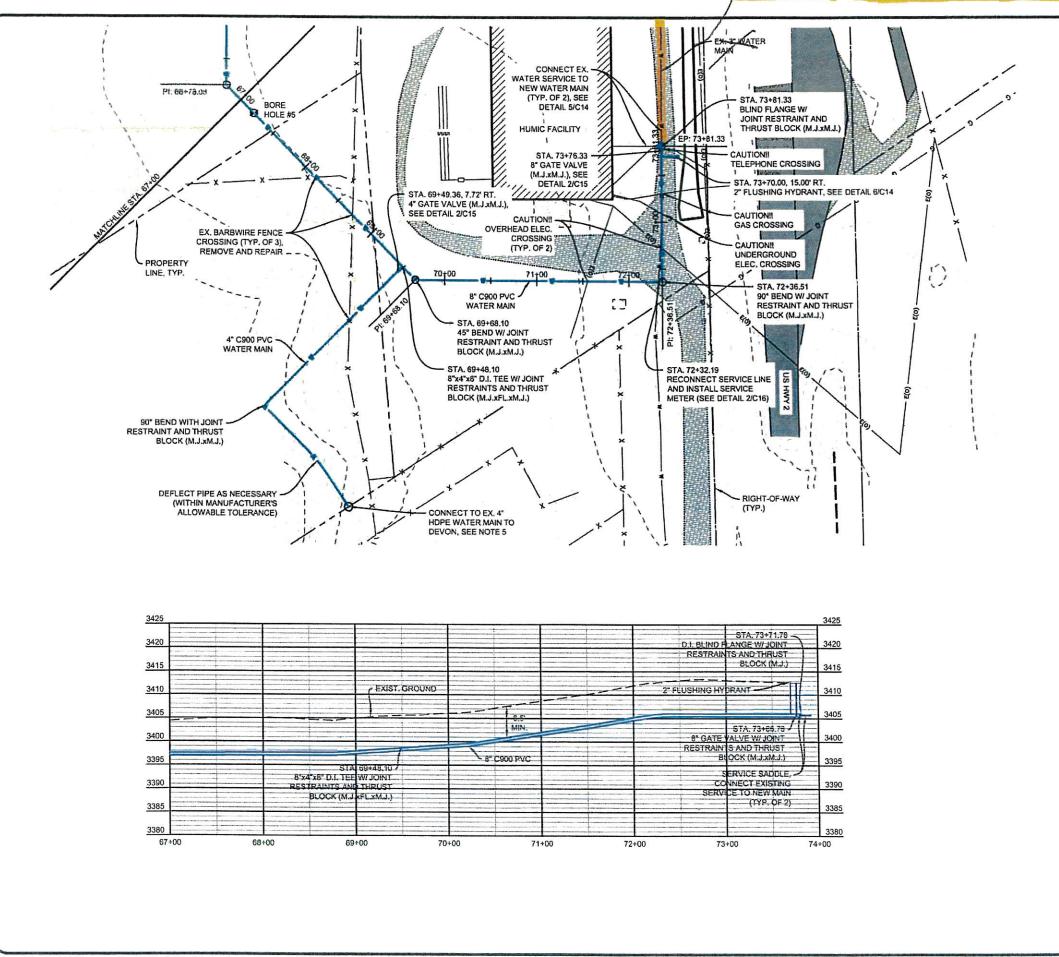

# **OTHER MATTERS**

- 106 Plum Street Sidewalk
- KLJ Quantity Change Order Humic Growth Solutions Water Line (map pgs 23-26)