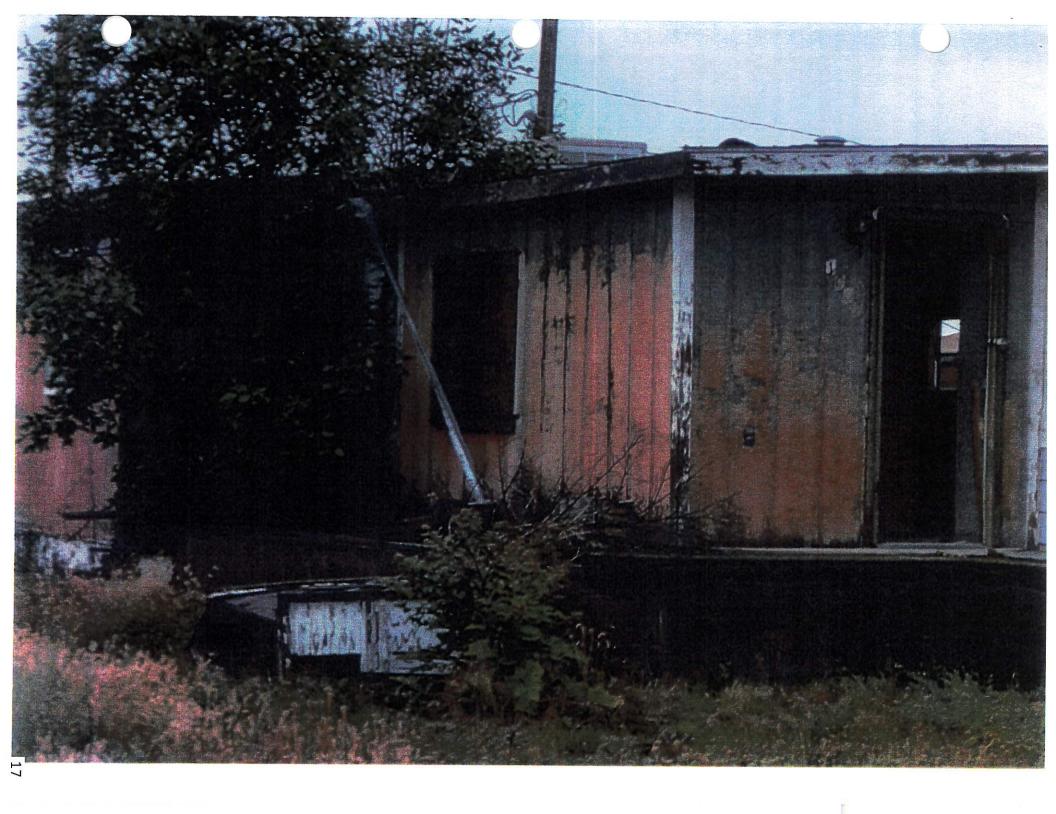

#### "NOTICE TO ABATE DANGEROUS BUILDING"

March 22, 2022

Marlin Schmidt

BY CERTIFIED MAIL

5340 Enterprise Ave. Las Cruces, NM 88012

RE:

Abatement of 1023 Cedar Ave. Shelby, MT 59474 (Mobile Home and property)

### Statement of Particulars:

- 1. The property in question is a mobile home.
- 2. The siding has lost most of its paint and deteriorating.
- 3. There is missing skirting.
- 4. Building is unsecure and open to the public.
- 5. The yard is badly overgrown and has some debri.

The overall deterioration of the home constitute the unsafe, unsanitary and a dangerous condition which enables me to make the determination this building is a dangerous building as defined by Chapter 15.28 of the Shelby Municipal Code.