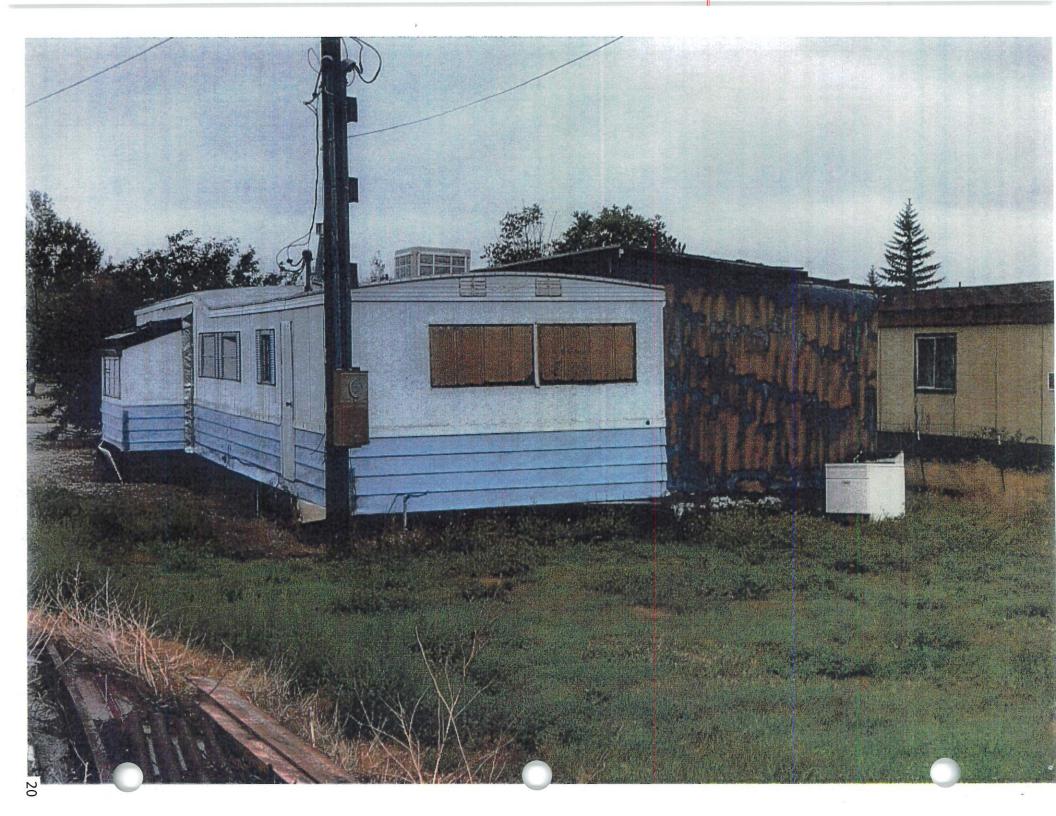

#### "NOTICE TO ABATE DANGEROUS BUILDING"

March 22, 2022

Marlin Schmidt

BY CERTIFIED MAIL

5340 Enterprise Ave. Las Cruces, NM 88012

RE:

Abatement of 1023 Cedar Ave. Shelby, MT 59474 (Mobile Home and property)

Lots 5-8; Block 87; Shelby Heights Add

Owner listed as Marlin Schmidt

ear Mr. Schmidt:

At the request of the Mayor and the Shelby City Council, I inspected the above described premises. This was done in accordance with the provisions outlined in Section 15.28.040 (Duties of the Building Inspector) Shelby Municipal Code (S.M.C.).

### Statement of Particulars:

- 1. The property in question is a mobile home.
- 2. The siding has lost most of its paint and deteriorating.
- 3. There is missing skirting.
- 4. Building is unsecure and open to the public.
- 5. The yard is badly overgrown and has some debri.