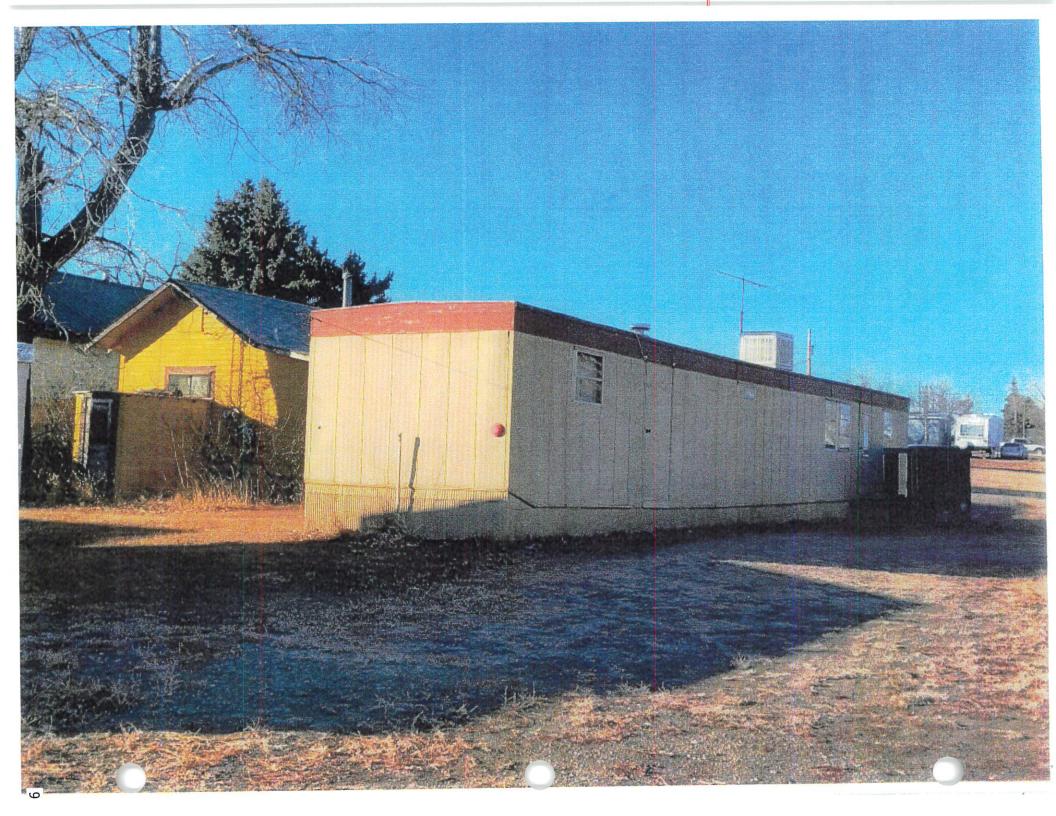

### "NOTICE TO ABATE DANGEROUS BUILDING"

March 17, 2022

Kurt Campbell LLC 7424 Teigen Ct Missoula, MT 59803

BY CERTIFIED MAIL

RE: Abatement of 706 Birch Ave. Shelby, MT 59474, House, trailer (mobile home) and two (2) outbuildings.

Lots 19-20; Block 68; Shelby Heights Add

Owner listed as Kurt Campbell LLC

Dear Mr. Cambell:

At the request of the Mayor and the Shelby City Council, I inspected the above described premises. This was done in accordance with the provisions outlined in Section 15.28.040 (Duties of the Building Inspector) Shelby Municipal Code (S.M.C.).

### Statement of Particulars:

- 1. The property in question is a house, trailer (mobile home) and two (2) outbuildings.
- 2. The house siding has lost its paint and deteriorating.
- 3. The houses overhang is badly decayed and rotted.
- 4. House needs a new roof.
- 5. The trailer (mobile home) has broken windows and missing siding.
- 6. Large outbuilding has a hole in roof and missing siding.
- 7. Small outbuilding broken window and a wall buckling outward.

The overall deterioration of the home constitute the unsafe, unsanitary and a dangerous condition which enables me to make the determination this building is a dangerous building as defined by Chapter 15.28 of the Shelby Municipal Code.