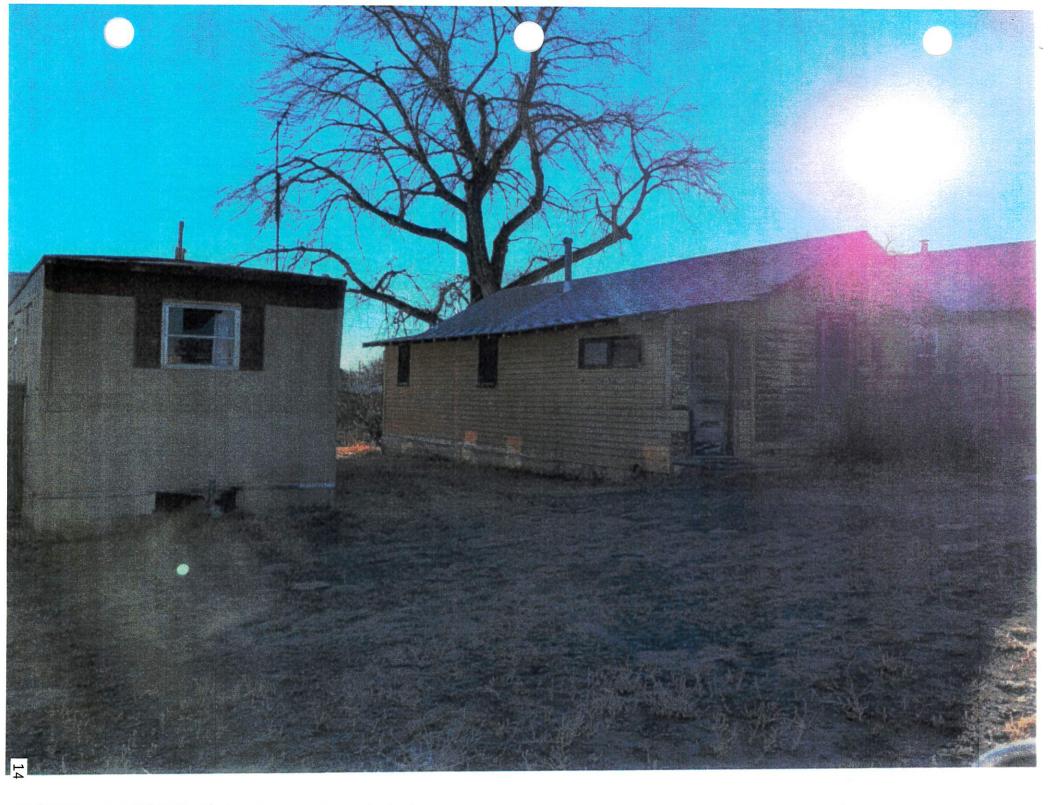

### "NOTICE TO ABATE DANGEROUS BUILDING"

March 17, 2022

Kurt Campbell LLC 7424 Teigen Ct Missoula, MT 59803

BY CERTIFIED MAIL

RE: Abatement of 706 Birch Ave. Shelby, MT 59474, House, trailer (mobile home) and two (2) outbuildings.

### Statement of Particulars:

- 1. The property in question is a house, trailer (mobile home) and two (2) outbuildings.
- 2. The house siding has lost its paint and deteriorating.
- 3. The houses overhang is badly decayed and rotted.
- 4. House needs a new roof.
- 5. The trailer (mobile home) has broken windows and missing siding.
- 6. Large outbuilding has a hole in roof and missing siding.
- 7. Small outbuilding broken window and a wall buckling outward.

### House

Paint on wood siding badly deteriorated Needs new roof Overhang badly decayed and rotted Screen door falling off Fence along south side collapsing

### Trailer

Broken windows Missing siding