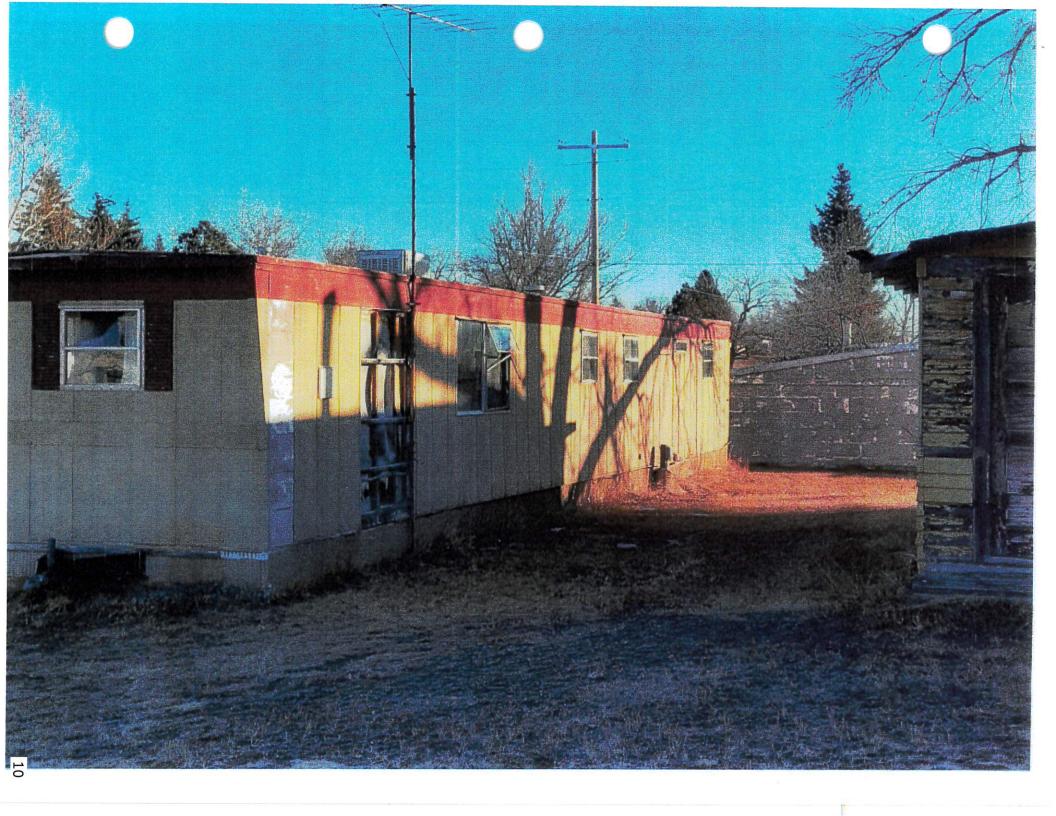

### 706 Birch Ave. Shelby, MT 59474

### House

Paint on wood siding badly deteriorated Needs new roof Overhang badly decayed and rotted Screen door falling off Fence along south side collapsing

### Trailer

Broken windows Missing siding

### Large Outbuilding

Large hole in roof Tin siding missing

### Small Outbuilding

Wall buckling outward Broken window

- 11