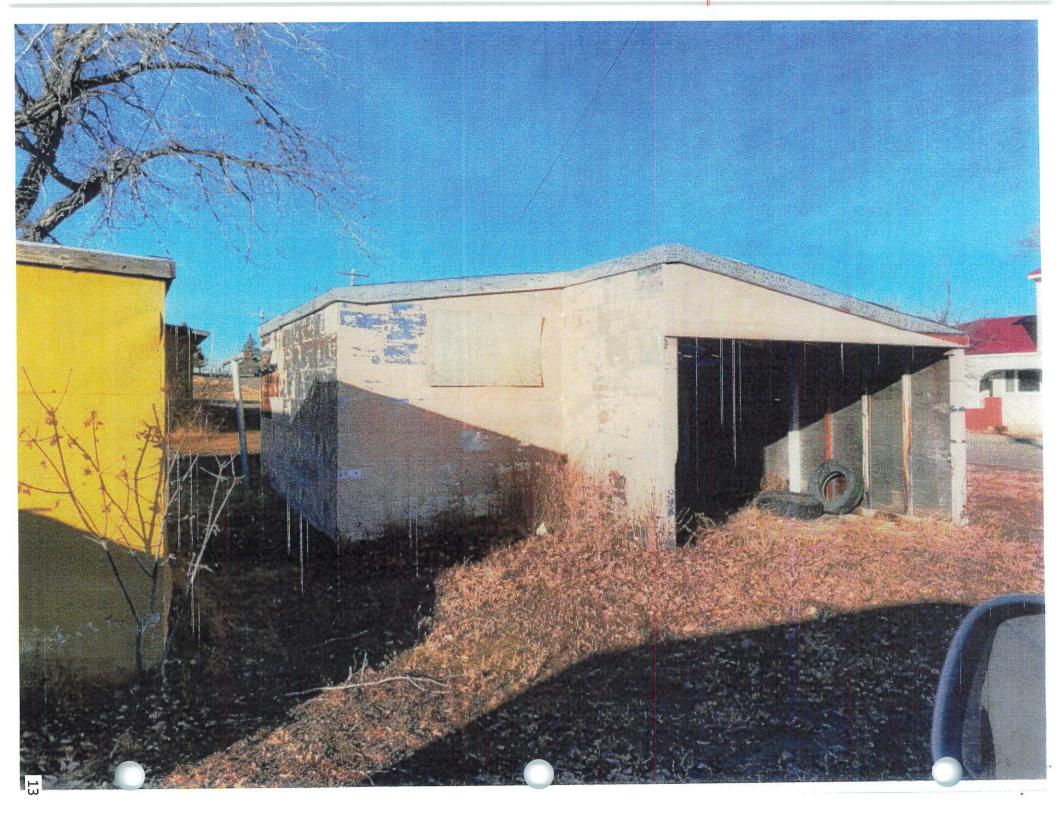

### "NOTICE TO ABATE DANGEROUS BUILDING"

March 17, 2022

Kurt Campbell LLC 7424 Teigen Ct Missoula, MT 59803

BY CERTIFIED MAIL

RE: Abatement of 706 Birch Ave. Shelby, MT 59474, House, trailer (mobile home) and two (2) outbuildings.

### Statement of Particulars:

- 1. The property in question is a house, trailer (mobile home) and two (2) outbuildings.
- 2. The house siding has lost its paint and deteriorating.
- 3. The houses overhang is badly decayed and rotted.
- 4. House needs a new roof.
- 5. The trailer (mobile home) has broken windows and missing siding.
- 6. Large outbuilding has a hole in roof and missing siding.
- 7. Small outbuilding broken window and a wall buckling outward.

The overall deterioration of the home constitute the unsafe, unsanitary and a dangerous condition which enables me to make the determination this building is a dangerous building as defined by Chapter 15.28 of the Shelby Municipal Code.

### Large Outbuilding

Large hole in roof Tin siding missing

### Small Outbuilding

Wall buckling outward Broken window

- 11