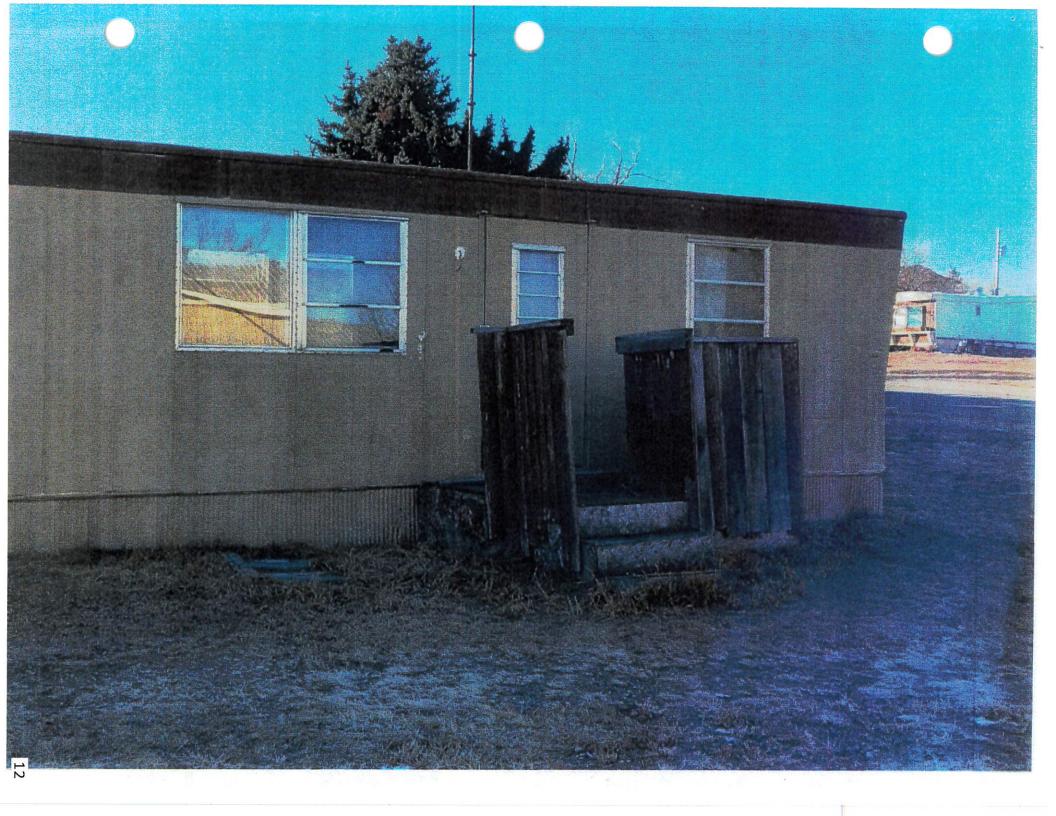

### 706 Birch Ave. Shelby, MT 59474

### House

Paint on wood siding badly deteriorated Needs new roof Overhang badly decayed and rotted Screen door falling off Fence along south side collapsing

### Small Outbuilding

Wall buckling outward Broken window

- 11