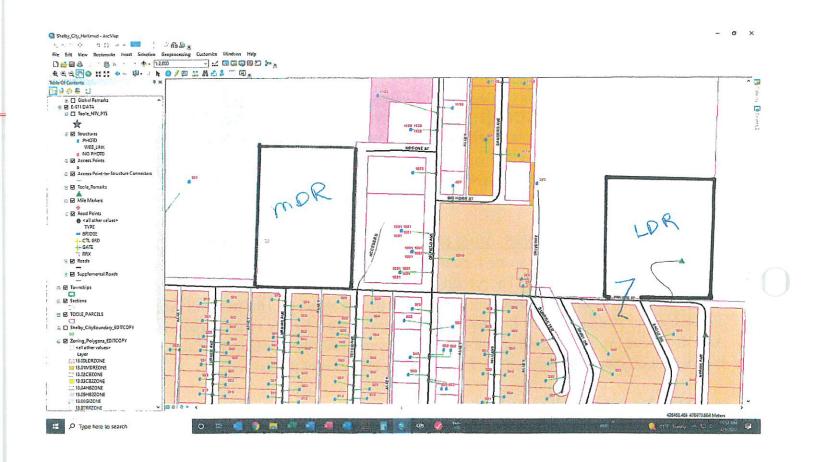

### FOUR 12-PLEX APARTMENTS - 1015, 1025, 1055 & 1065 TETON AVENUE

This 7.27 acre tract where these apartment complexes are going to be built is on the corner of Prairie Street and Teton Avenue. The property is currently outside the city limits. When the developer Steve Williamson requests any city services (water, sewer, etc.) the tract will then be annexed, zoned Medium Density Residential and assigned Ward 2 for city voting purposes. After discussion the board agreed to follow the setbacks set in the Shelby Municipal Code. So there will be no setback changes on Teton Ave with the exception of the stairwell.

### HANSON TRACT - 115 PRAIRIE ST

This 6.46 acre tract is currently outside the city limits. When the developer Ryland Hanson requests any city services the tract will then be annexed, zoned Low Density Residential and assigned Ward 2 for city voting purposes.