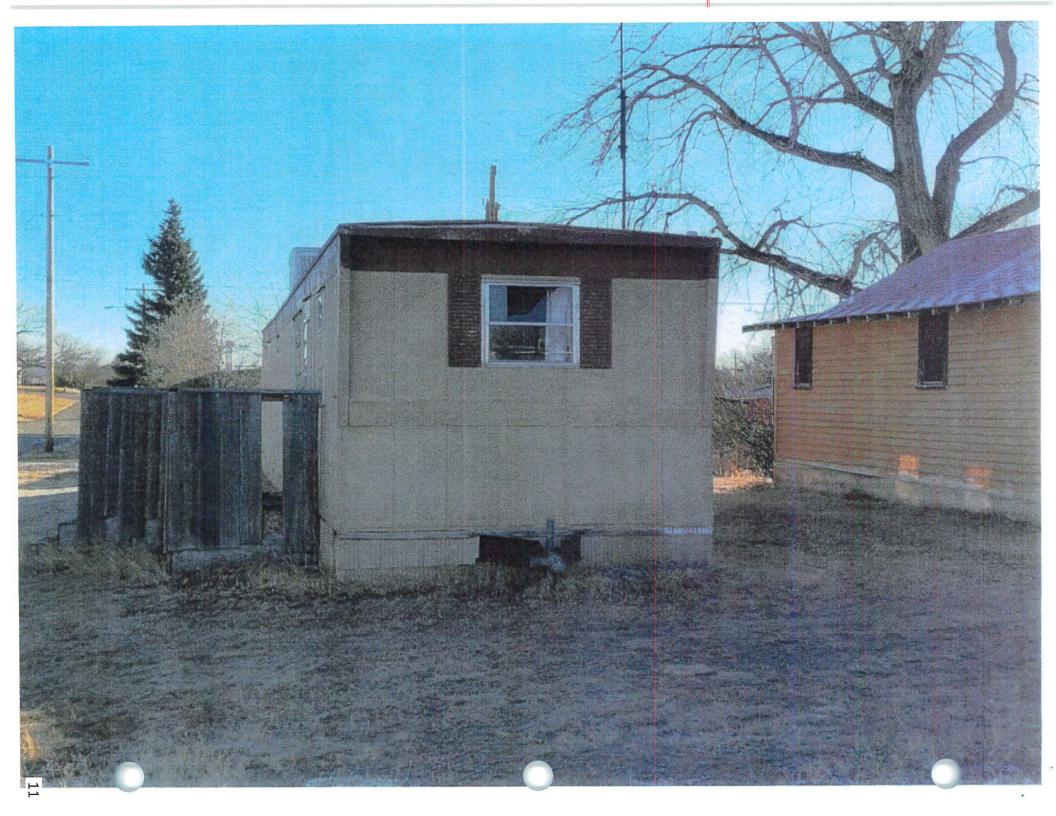

### 706 Birch Ave. Shelby, MT 59474

### Trailer

Broken windows Missing siding

### Large Outbuilding

Large hole in roof Tin siding missing

### Small Outbuilding

Wall buckling outward Broken window

- 11