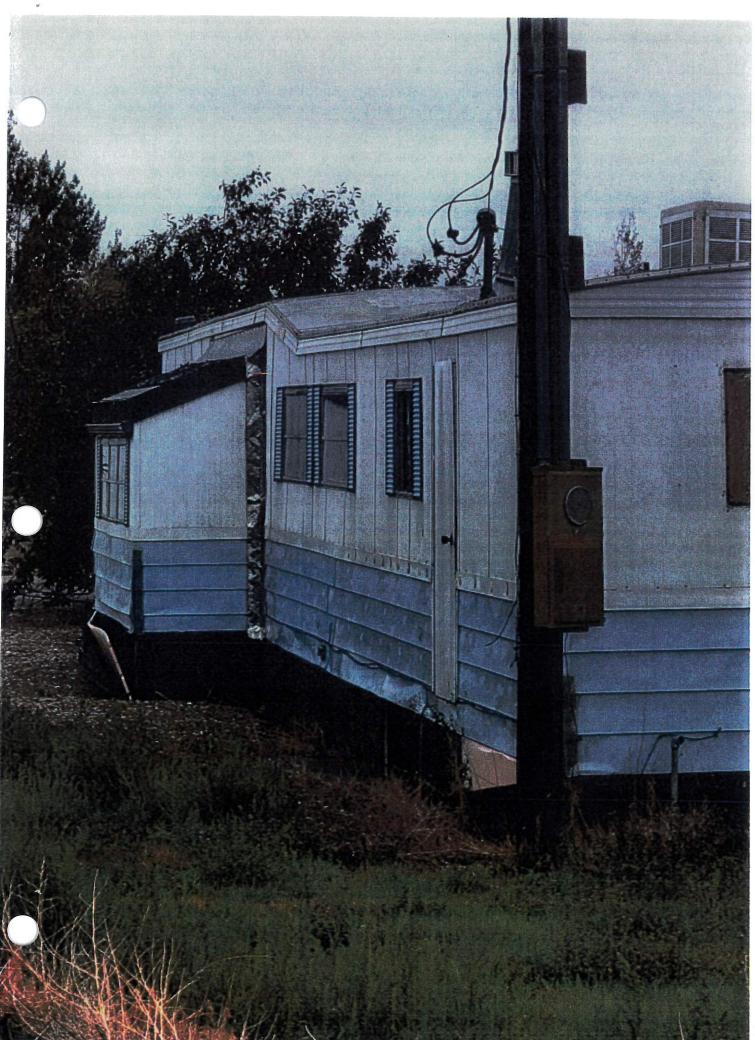

### 706 Birch Ave. Shelby, MT 59474

### House

Paint on wood siding badly deteriorated Needs new roof Overhang badly decayed and rotted Screen door falling off Fence along south side collapsing

### Trailer

Broken windows Missing siding

### Large Outbuilding

Large hole in roof Tin siding missing

### Small Outbuilding

Wall buckling outward Broken window

- 11