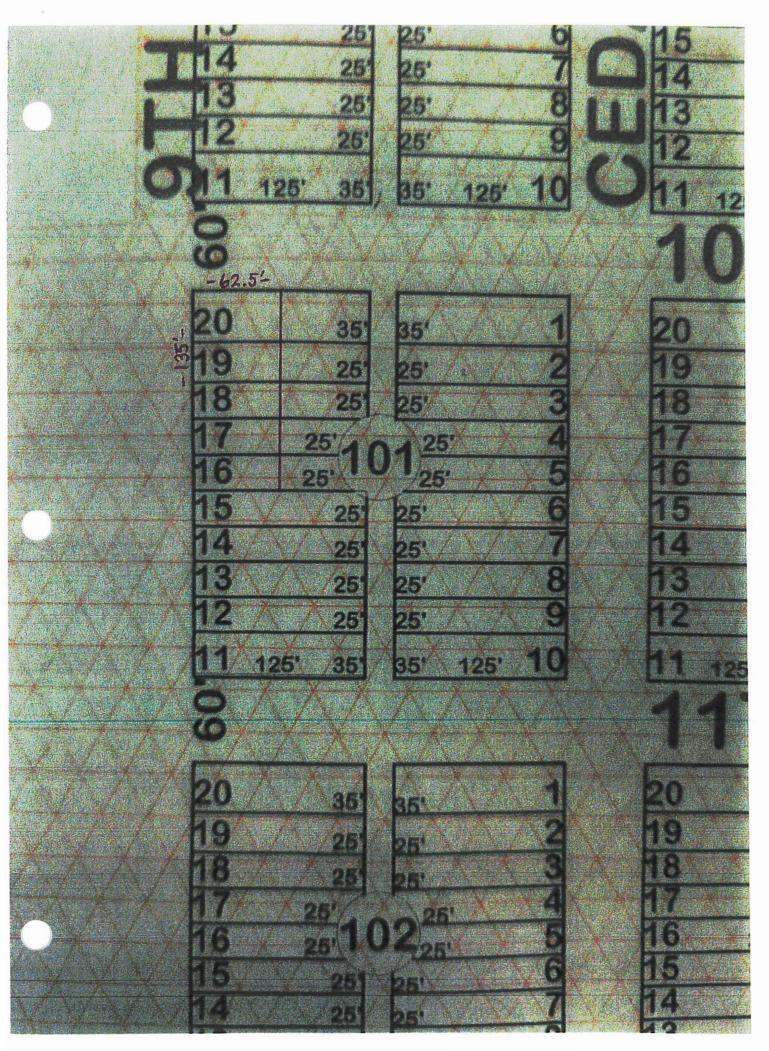

### AMENDED PLAT - SHELBY HEIGHTS, BLOCK 101, LOTS 16-20

The city is hiring a surveyor to split (running north to south) the above lots in  $\frac{1}{2}$  to accommodate two stick-built houses. The five lots with then be split into two parcels measuring 62.5' x 135' and both houses will face  $10^{th}$  Street South.