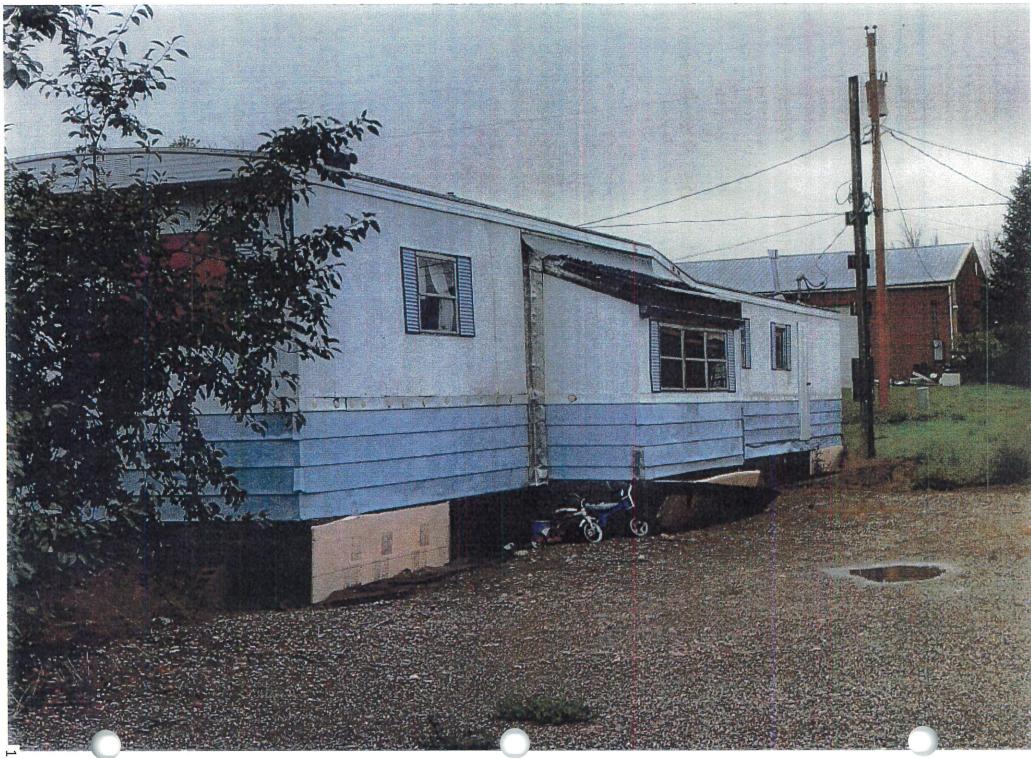

#### "NOTICE TO ABATE DANGEROUS BUILDING"

March 22, 2022

Marlin Schmidt

BY CERTIFIED MAIL

5340 Enterprise Ave. Las Cruces, NM 88012

RE:

Abatement of 1023 Cedar Ave. Shelby, MT 59474 (Mobile Home and property)

### Statement of Particulars:

- 1. The property in question is a mobile home.
- 2. The siding has lost most of its paint and deteriorating.
- 3. There is missing skirting.
- 4. Building is unsecure and open to the public.
- 5. The yard is badly overgrown and has some debri.

The overall deterioration of the home constitute the unsafe, unsanitary and a dangerous condition which enables me to make the determination this building is a dangerous building as defined by Chapter 15.28 of the Shelby Municipal Code.