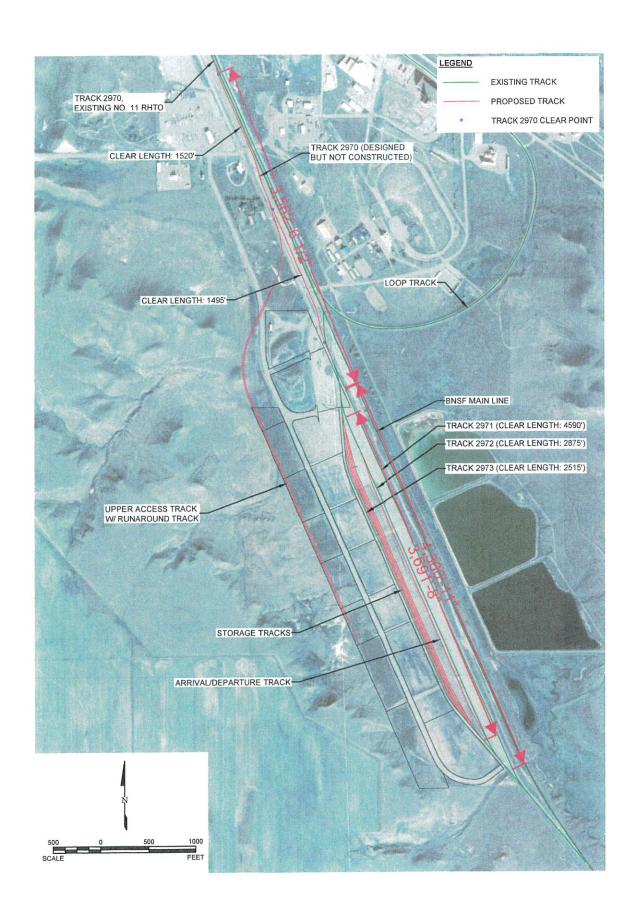

hority entered into an agreement with this Calgary
  company to store up to 75 cars in the Port facility. Kiros is a trans loader of natural gas liquids
  (NGL) and crude oil.

#### Other business:

**Redwood Group:** Jillian Streit reported they are working diligently with the Montana legislature on potential agriculture (HB681) and infrastructure funding to help with the build of the facility. They are also working with Senator Daines and Senator Tester's offices on federal funding.

**Master Plan:** Curtis Shuck spoke on the current capacity of the multi-modal facility and potential to expand. He mentioned the refinery site as potential for additional track.

In a side note, Larry mentioned Berkshire Hathaway has purchased the MATL line.

A map of proposed track expansion is included.



## Added to Shelby website

#### City Elections

Municipal primary elections, if necessary, take place every odd-numbered year on the first Tuesday after the second Monday in September. Municipal general elections are held every odd-numbered year on the first Tuesday after the first Monday in November.

The Shelby City Council is composed of six council members with two elected from each of the three city wards identified. Council members are responsible for and responsive to the citizens who elected them. The council performs the following functions:

- Review and approve the annual budget;
- Establish long- and short-term objectives and priorities;
- Oversee effectiveness of city programs;
- Pass ordinances and resolutions;
- Regulate land use through zoning laws;
- Regulate business a