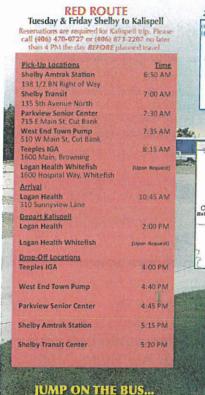

al.com

Northern Transit
Interlocal was Montana
Rural transit of the year
in 2018 and 2020. NTI
was second runner up in
2022 National Rural
Transit Administration
Award.



NTI BROCHURES SHOWN BELOW ARE AVAILABE AT BUSINESSES IN

BROOWNING

CUT BANK

SWEET GRASS

SUNBURST

SHELBY

CONRAD

VALIER

Contact: 406-470-0727



Marias Healthcare is our featured business for April. Thank you to Marias Healthcare for Advertising on our bus. If you would like your logo on one of our buses, call Mark at (406) 470-0727.



Irma has been driving eight years for NTI. Irma takes great care of our riders and keeps her bus spotless. NTI is very lucky to have a PRO like Irma on our team. Thank you, Irma, for all you do.

Email:

ntienjoytheride@gmail.com

# NORTHERN TRANSIT INTERLOCAL APRIL 2024 NEWLETTER



LEAVE THE DRIVING TO US



# orthern Transition Therefore

# **ORANGE ROUTE** Monday & Thursday Shelby to Browning to Great Falls

| Pick-Up Locations                                               | Time     |