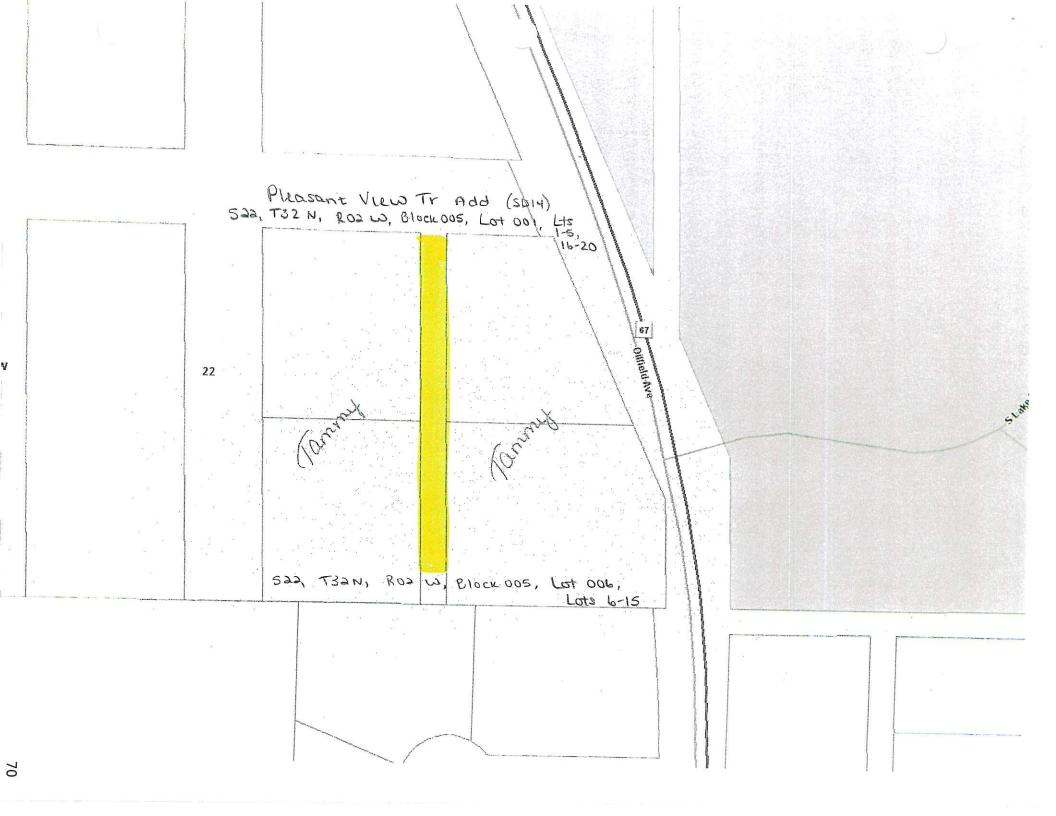

#### **OPEN PUBLIC HEARING**

Closing Alley, 1201 Oilfield Ave

10. Resolution No.2088 re: Close Alley, 1201 Oilfield Ave 11.

C. Correspondence

- Summary of Port of Northern Montana meeting, 3/7/24
   .
- D. Reports

E. Handouts

1.