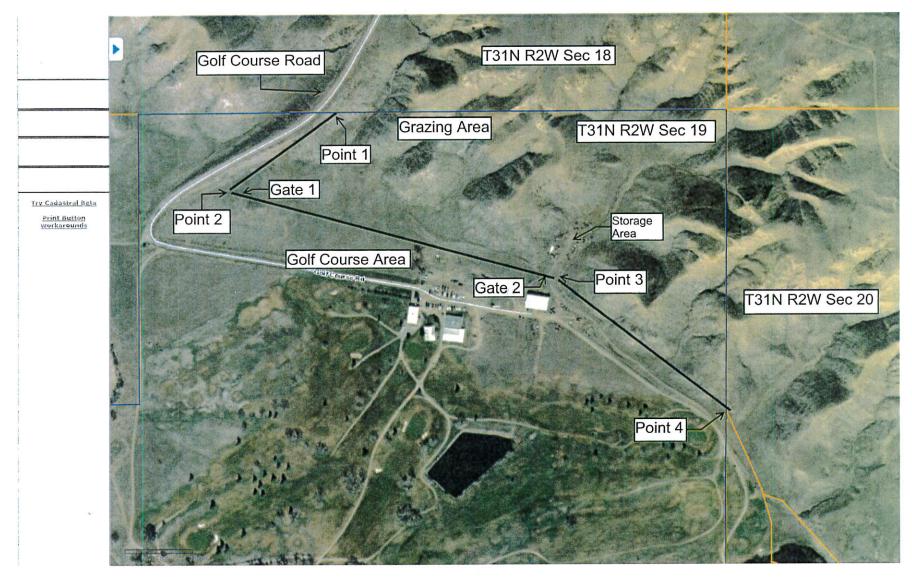

## Definitions.

Grazing Area- That area in Section 19 contained by GRANTEE's fence, to wit: East of the fence between Point 1 and Point 2; and north of Point 2 to Point 3; and north of Point 3 to Point 4 as shown on Exhibit A.

Golf Course Area- The area in Section 19 excluded by GRANTEE's fence, to wit: West of the fence between Point 1 and Point 2; south of the fence between Point 2 and Point 3; and south of the fence between Point 3 and Point 4 as shown on Exhibit A.

Location of Easements.

The location of the Grazing Easement and Fence Easement are more particularly shown on Exhibit A, attached and incorporated to this Easement.

Fence Easement.

GRANTOR grants to GRANTEE an easement to construct, maintain, and repair a fence. As shown on Exhibit A, GRANTEE's Fence Easement begins at Point 1, east of the Golf Course Road, on the Section 19 and Section 18 boundary line, then along a southwesterly line to Point 2, then along a southeasterly line to Point 3, then turning more southeasterly along a line to and ending at Point 4 located at the Section 19 and Section 20 boundary line. All points and lines shown on Exhibit A are in their approximate locations. GRANTOR and GRANTEE understand that the fence line will generally follow the lines on Exhibit A, but may differ to avoid natural obstacles and follow the terrain.

The fence line will be at least 15 feet from the edge of the pavement of Golf Course Road to allow GRANTOR sufficient space to maintain its road.

Grazing Easement.

GRANTOR grants to GRANTEE an easement to graze livestock within the Grazing Area as defined above and shown on Exhibit A.

Fence and Gates.

- 1. GRANTEE shall construct and maintain a fence as described above and shown on Exhibit A.
- 2. The fence shall be a barbed wire or similar common design sufficient to reasonably contain livestock.
- 3. GRANTEE shall install swing gates of sufficient width to allow GRANTOR access to its land. The approximate locations of the gates are shown on Exhibit A as points Gate 1

and Gate 2.

- 4. GRANTEE shall construct the fence and gates in a workmanlike manner. GRANTEE shall maintain and keep the fence and gates in good repair.
- 5. GRANTEE and their invitees shall be able to enter the Golf Course Area in order to construct. maintain, and repair the fence.
- 6. GRANTOR shall have no duty to repair or maintain GRANTEE's fence and gates except for any damage that GRANTOR may cause to the fence or gates.
- 7. If GRANTEE locks or secures its gates, it will provide a key or other method of access to GRANTOR. If GRANTOR opens the gates for any reason, GRANTOR will ensure that it closes and secures the gates to prevent livestock from escaping the Grazing Area.

GRANTEE understands that hazards and risks to persons and livestock exist in the Grazing Area particularly in the storage area marked on Exhibit A. GRANTEE accepts these hazards and risks. GRANTEE will indemnify and hold harmless GRANTOR from any loss or injury to GRANTEE, GRANTEE's invitees, and GRANTEE's lessees that occur in the Grazing Area. GRANTOR will further indemnify and hold harmless GRANTOR from any loss or damage to livestock and equipment that occurs in the Grazing Area.