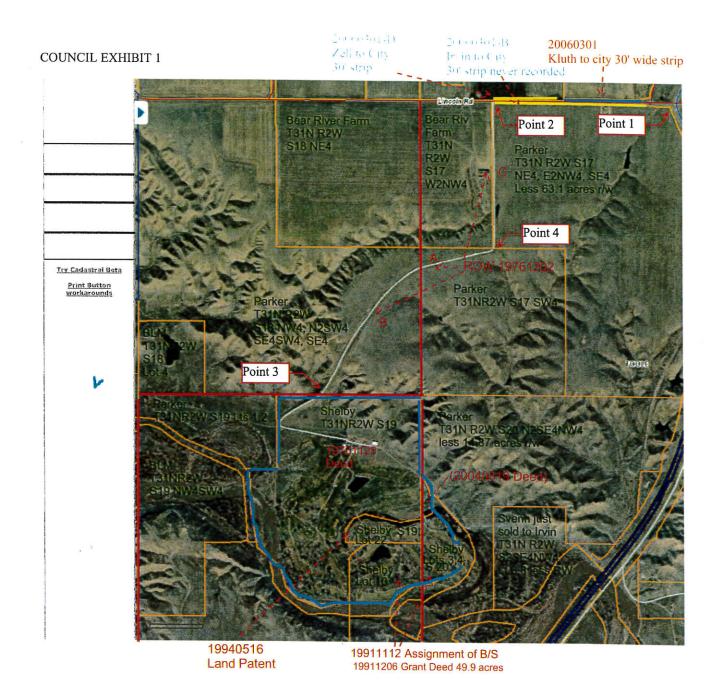

COMMENT: See Council Exhibit 1. A 30' wide ROW easement on Irvin land from Point 1 (I-15 Interchange) to Point 2 (Golf Course Road turn).

That portion of the N1/2NE1/4, NE1/4NW1/4 Section 17, Township 31 North, Range 2 West, Principal Meridian, Montana, County of Toole, State of Montana, according to the official plat of said land filed in the office of the United States Department of the Interior, Bureau of Land Management, Montana State Office described more particularly as follows:

Said tract contains 1.84 acres, more or less, subject to all existing easements.

And,

COMMENT: An 80' wide ROW that follows the existing paved Golf Course Road from Point 3 to Point 4.

#### And,

COMMENT: An 80' ROW that follows the existing paved Golf Course Road from Point 4 to Point 2.