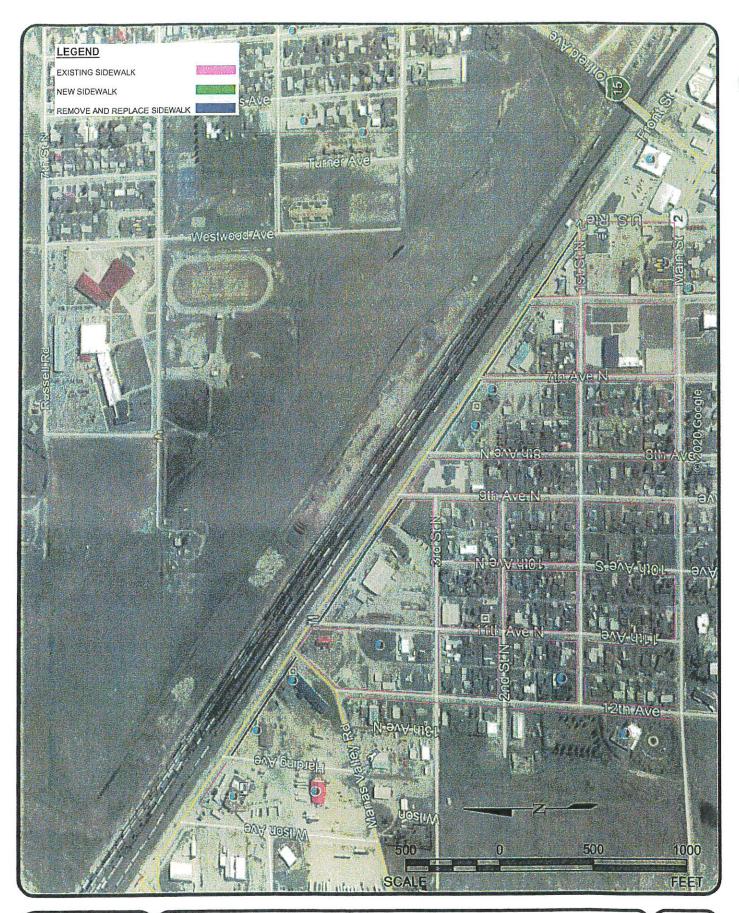

#### OPEN PUBLIC HEARING

• Transportation Alternatives Grant - Completion of sidewalk segments along the south side of Roosevelt Highway (pgs. 5-11)

#### 2023 Capital Improvements Project - Roosevelt Highway Sidewalks

The proposed project is the replacement and construction of 6,400 square feet of concrete sidewalk on the south side of Roosevelt Highway between 6th Avenue North and 11th Avenue North in Shelby. The project will include the removal of 4,000 square feet of broken/degrading asphalt and 10,400 square feet of partial, broken and dangerous concrete that is not navigable for those of limited mobility.

In the summer of 2020, the Montana Department of Transportation completed ADA-compliant curb ramps along the length of Roosevelt Highway as part of Central Montana Sidewalk Upgrades in which to improve mobility needs for disabled persons an pedestrians.

Ten ADA-compliant curb ramps were installed, but several of the ramps do not have accompanying sidewalks or abutted broken and dangerous concrete, thus creating sidewalk gaps between ramps located on the 600 block through the 1100 block along the Roosevelt corridor. The city felt it critical to complete the gaps and redo the dangerous sidewalks in an effort to provide a safe and accessible means to walk or bike and provide a complete ADA accessible pathway for those of all abilities along this busy thoroughfare.

Roosevelt Highway business corridor includes retail stores, grocery store, convenience store, fueling stations, restaurants, utility cooperative, after-hours establishments, MDT maintenance shop, lodging and very soon - a healthcare clinic/pharmacy. Many people are employed within these businesses and many more walk or use alternative means of transportation to access these businesses on a daily basis. At the same time, this state highway sees a tremendous amount of daily vehicle traffic. Located at the crossroads of Interstate 15 and Highway 2, Shelby is a transportation hub, with an excess of 3,400 vehicles traveling on this portion of US Highway 2 daily. These factors are critical in the necessity of completing ADA-accessible sidewalks along Roosevelt Highway.