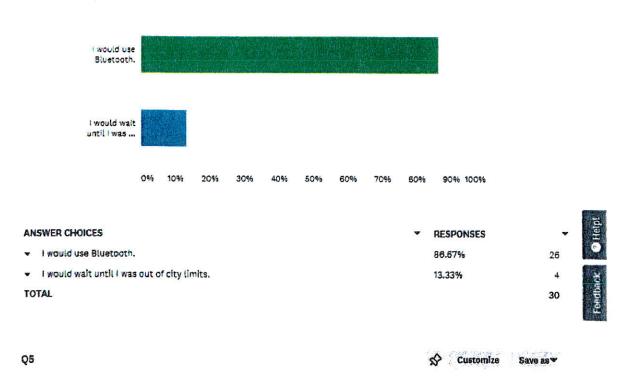

### **PUBLIC NOTICE**

The City of Shelby will hold a public hearing on Monday, February 3, 2020 at 6:30 p.m. at Shelby City Hall, 112 1st St S, Shelby, MT for the purpose of obtaining public comments regarding the City's overall community development needs including the needs of low and moderate income persons. The Shelby City Council will also seek the views of citizens on the activities that should be undertaken to meet the identified needs and their relative priority. The City of Shelby may apply for funding from the Montana Community Development Block Grant Program (federal funding administered by the Montana Department of Commerce) and other state and federal funding source to deal with local housing, public facilities or other community needs throughout the year and would like comments or suggestions from local citizen regarding the City of Shelby needs and the type of project which should be considered. Comments may be given orally at the hearing or submitted in writing before February 3, 2020.

Anyone who would like more information or who wants to submit suggestions should contact Mayor Gary Mc Dermott at (406) 434-5222.

PUBLISH: January 22, 2020 and January 29, 2020

FURNISH AFFIDAVIT OF PUBLICATION