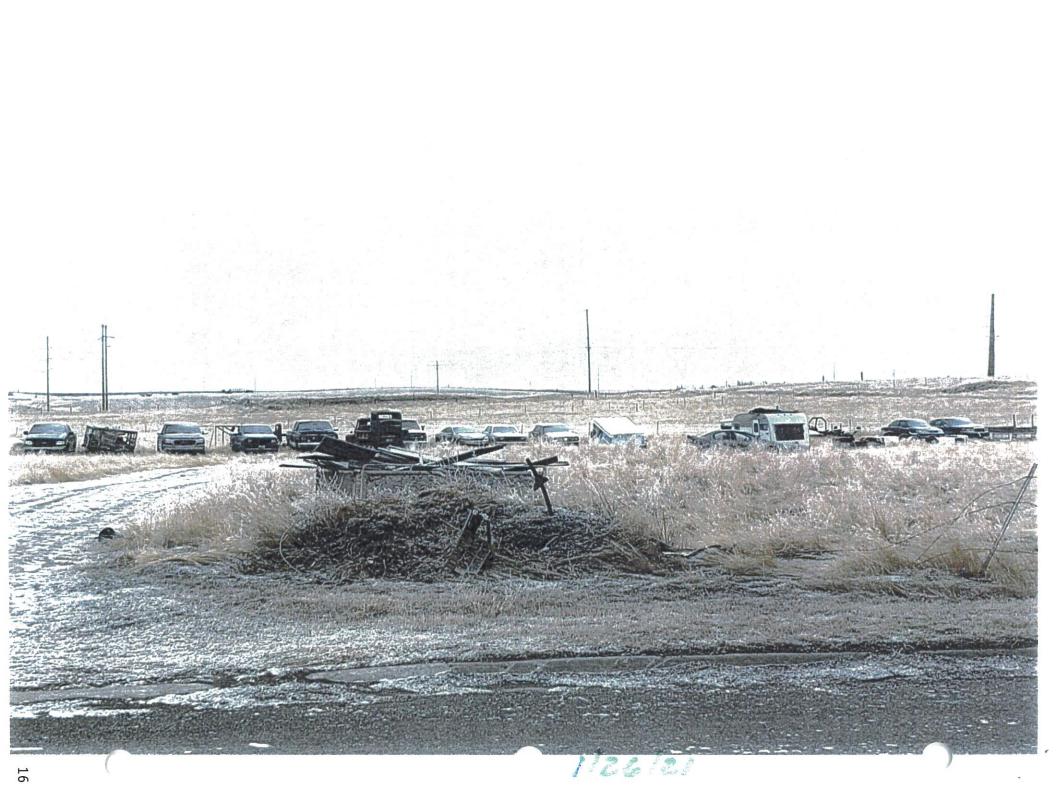

City Planner: Jim Yeagley
Community Development: Lorette Carter

Finance Officer: Jade Garoski

Judge: Joe Rapkotch

December 2, 2020

Kenneth Robinson 1408 Concord Dr. Billings, MT. 59101

Dear Mr. Robinson,

The City of Shelby has received several complaints on the property located at Shelby Heights Add, block 99, lots 2-19, 10<sup>th</sup> St. South, Shelby, MT. 59474. I was asked to do an inspection on this property and found violations that need to be corrected. There was a large amount of objects throughout the lots. There was also eight (8) unlicensed vehicles (Shelby Municipal Code only allows one (1) per property). These items have to be removed within 30 days or they will be removed by the city at the owners expense. The City of Shelby has asked me to contact and work with you on resolving these issues. I have enclosed a copy of the City of Shelby Ordinances pertaining to these violations. Please feel free to contact me at (406)434-5564.