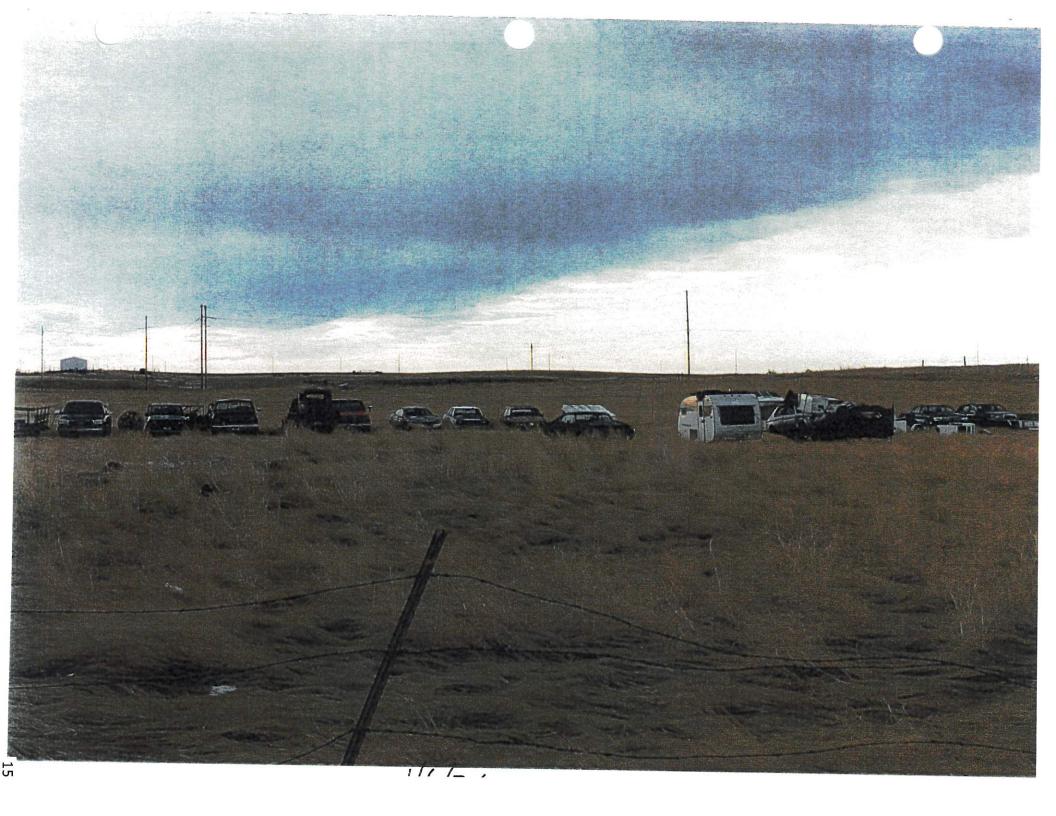

City Planner: Jim Yeagley
Community Development: Lorette Carter

Finance Officer: Jade Garoski

Judge: Joe Rapkotch

December 2, 2020

Kenneth Robinson 1408 Concord Dr. Billings, MT. 59101

Dear Mr. Robinson,

The City of Shelby has received several complaints on the property located at Shelby Heights Add, block 99, lots 2-19, 10<sup>th</sup> St. South, Shelby, MT. 59474. I was asked to do an inspection on this property and found violations that need to be corrected. There was a large amount of objects throughout the lots. There was also eight (8) unlicensed vehicles (Shelby Municipal Code only allows one (1) per property). These items have to be removed within 30 days or they will be removed by the city at the owners expense. The City of Shelby has asked me to contact and work with you on resolving these issues. I have enclosed a copy of the City of Shelby Ordinances pertaining to these violations. Please feel free to contact me at (406)434-5564.