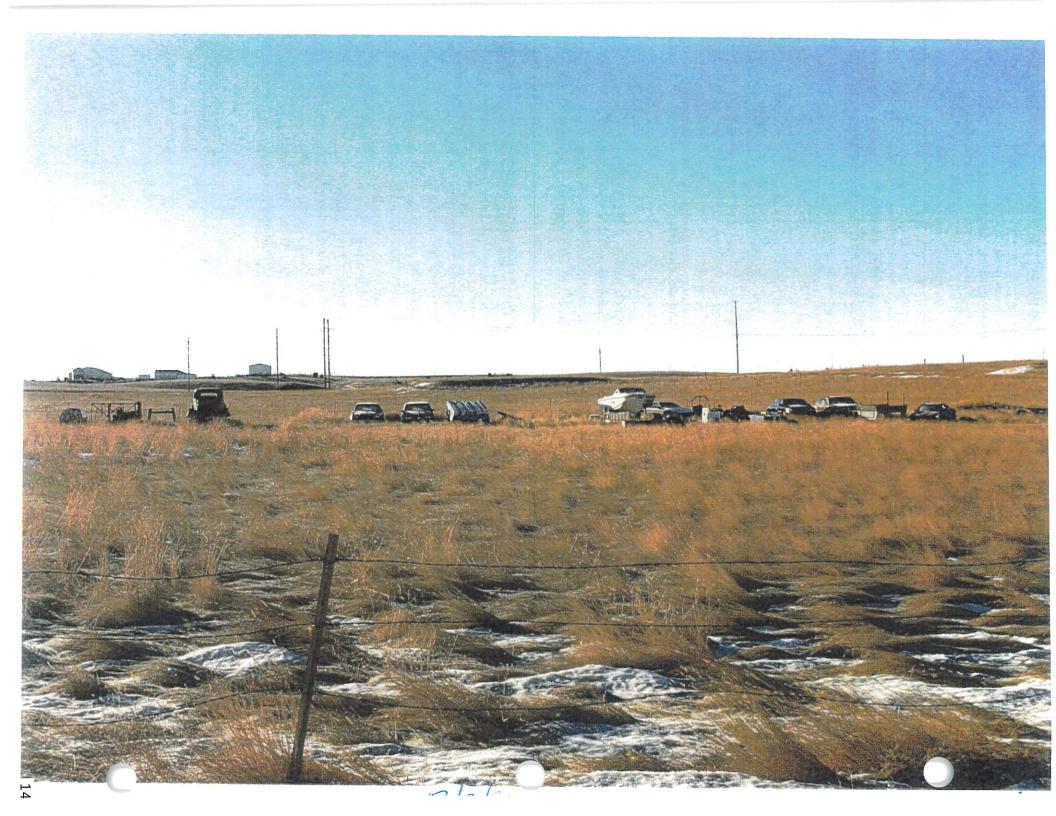

City Planner: Jim Yeagley
Community Development: Lorette Carter

Finance Officer: Jade Garoski

Judge: Joe Rapkotch

December 2, 2020

Kenneth Robinson 1408 Concord Dr. Billings, MT. 59101

Dear Mr. Robinson,

The City of Shelby has received several complaints on the property located at Shelby Heights Add, block 99, lots 2-19, 10<sup>th</sup> St. South, Shelby, MT. 59474. I was asked to do an inspection on this property and found violations that need to be corrected. There was a large amount of objects throughout the lots. There was also eight (8) unlicensed vehicles (Shelby Municipal Code only allows one (1) per property). These items have to be removed within 30 days or they will be removed by the city at the owners expense. The City of Shelby has asked me to contact and work with you on resolving these issues. I have enclosed a copy of the City of Shelby Ordinances pertaining to these violations. Please feel free to contact me at (406)434-5564.