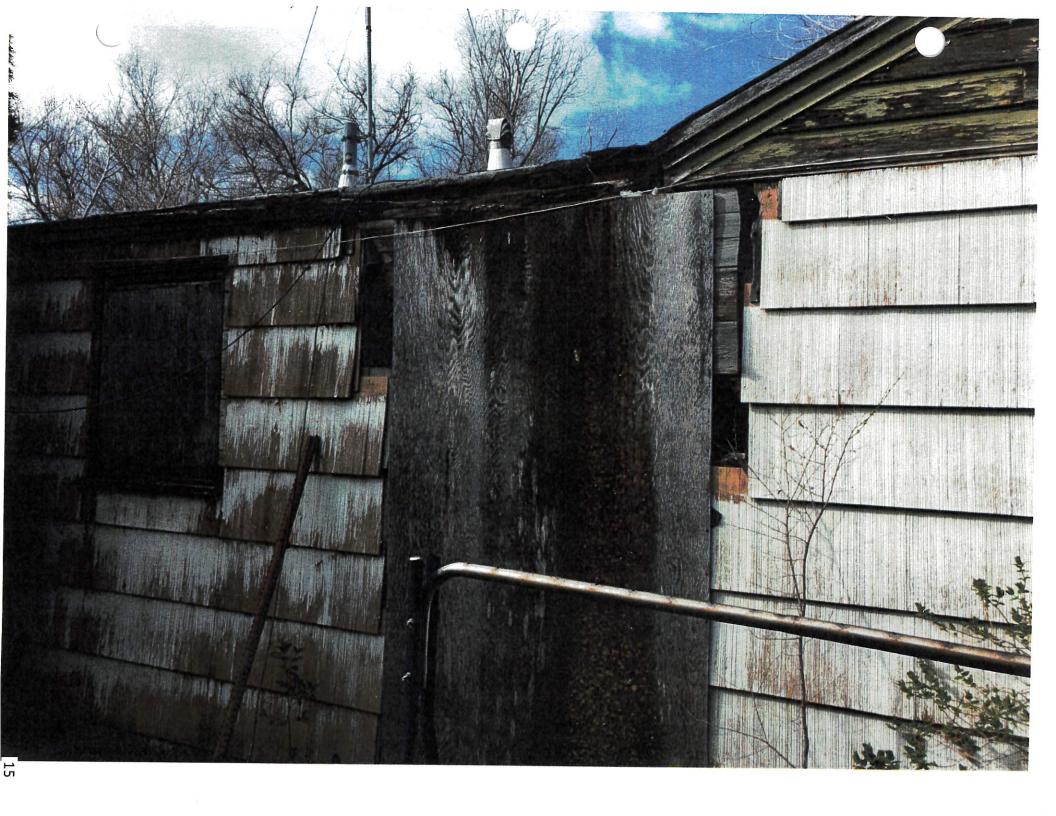

### Statement of Particulars:

- 1. The property in question is a home, outbuildings, trailer.
- 2. The siding has lost most of its paint and deteriorating.
- 3. Most of the buildings are unsecured and open to the public.
- 4. Building is unsecure and open to the public.
- 5. The yard is badly overgrown and has some debri.

### Statement of Particulars:

- 1. The property in question is a home, outbuildings, trailer.
- 2. The siding has lost most of its paint and deteriorating.
- 3. The buildings are unsecured and open to the public.
- 4. There are no sanitary services.
- 5. The yard is badly overgrown and has an accumulation of junk (Community Decay).
- 6. The deck is extremely rotted and unsafe to walk on.