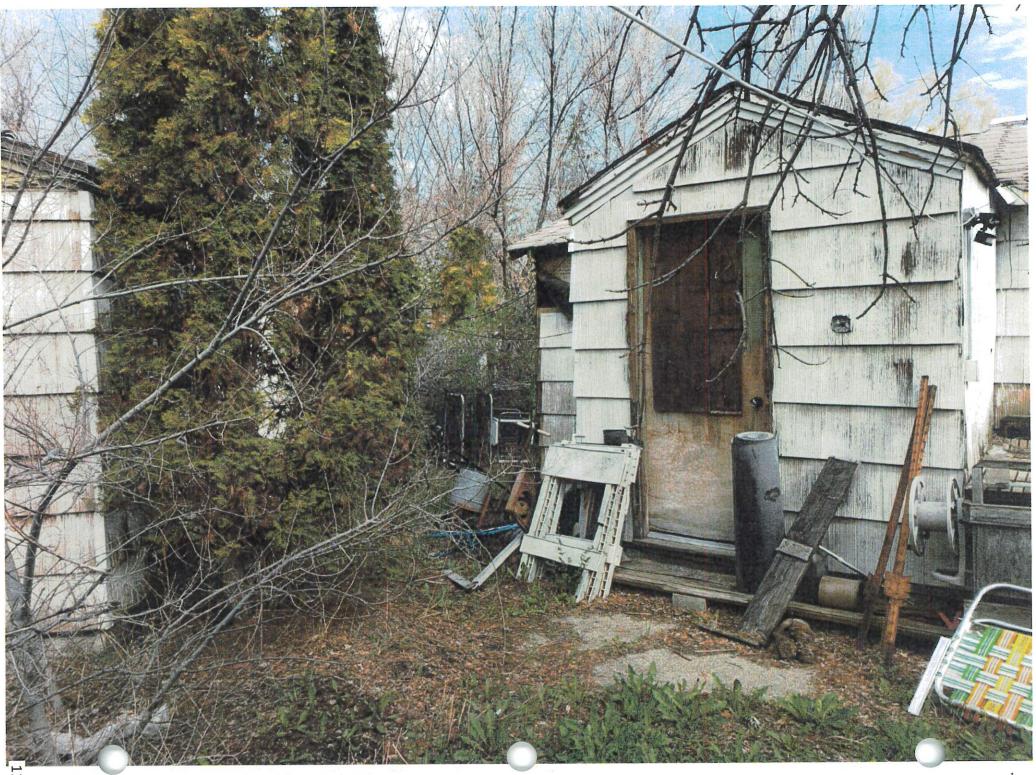

### Statement of Particulars:

- 1. The property in question is a home, outbuildings, trailer.
- 2. The siding has lost most of its paint and deteriorating.
- 3. The buildings are unsecured and open to the public.
- 4. There are no sanitary services.
- 5. The yard is badly overgrown and has an accumulation of junk (Community Decay).
- 6. The deck is extremely rotted and unsafe to walk on.