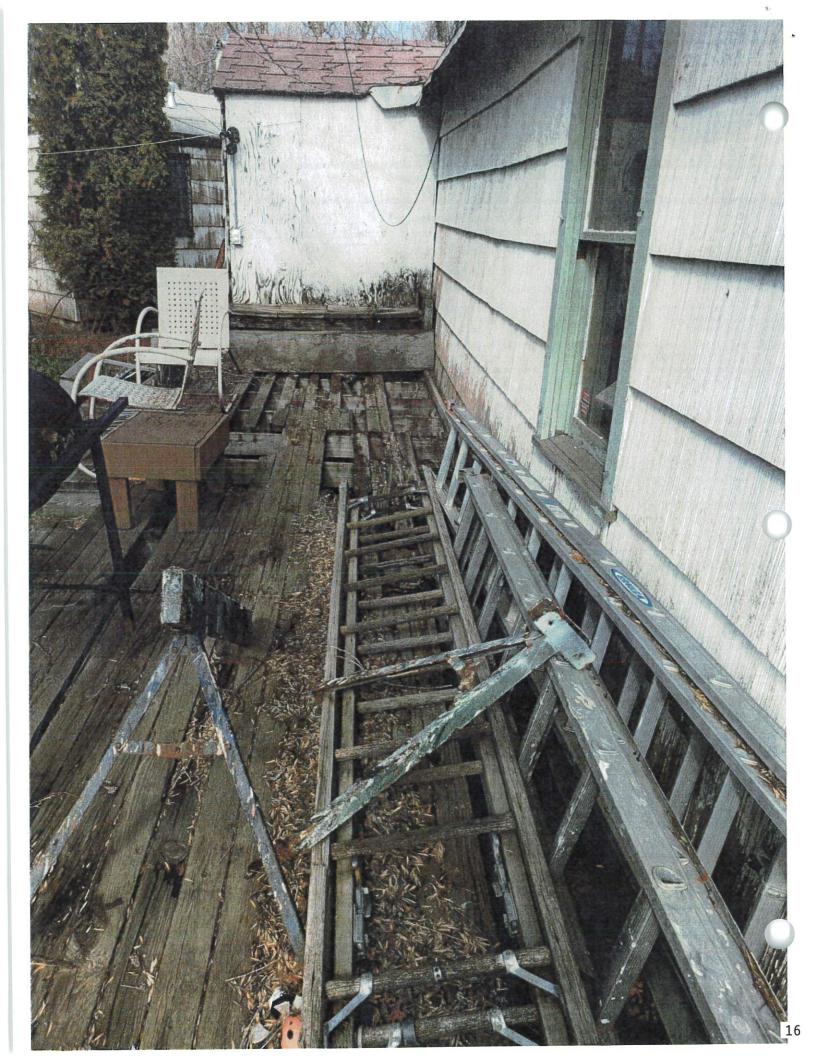

### Statement of Particulars:

- 1. The property in question is a home, outbuildings, trailer.
- 2. The siding has lost most of its paint and deteriorating.
- 3. The buildings are unsecured and open to the public.
- 4. There are no sanitary services.
- 5. The yard is badly overgrown and has an accumulation of junk (Community Decay).
- 6. The deck is extremely rotted and unsafe to walk on.