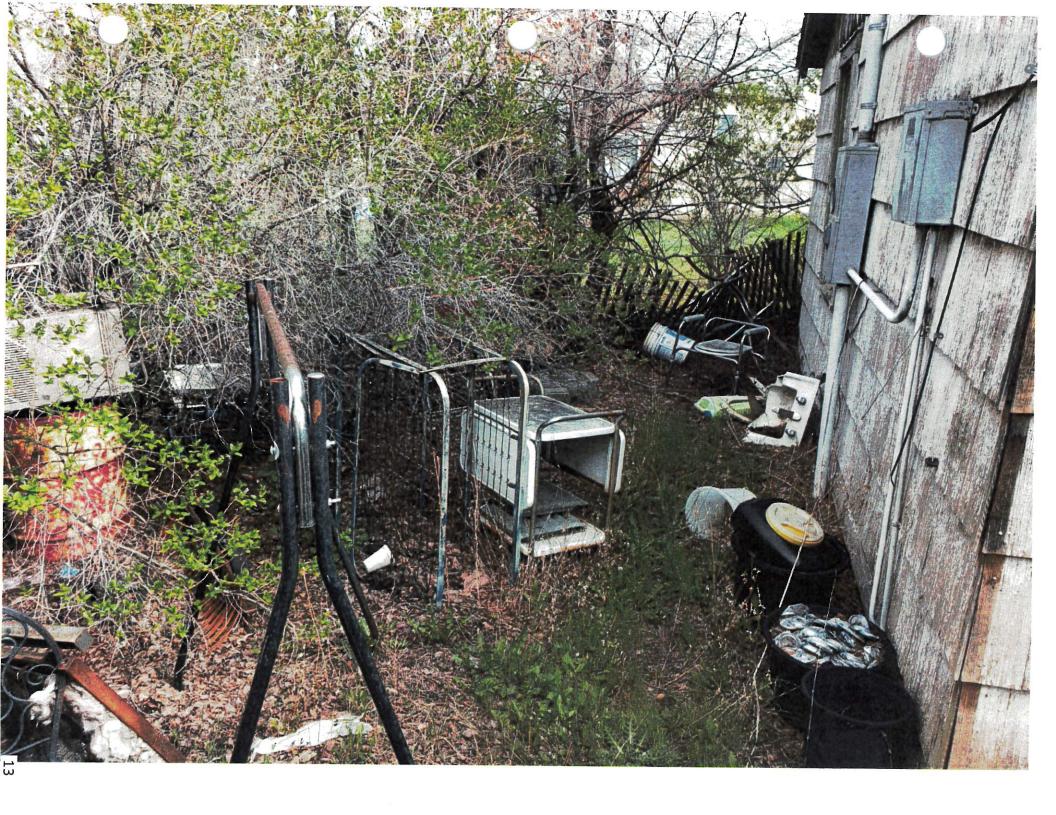

### Statement of Particulars:

- 1. The property in question is a home, outbuildings, trailer.
- 2. The siding has lost most of its paint and deteriorating.
- 3. Most of the buildings are unsecured and open to the public.
- 4. Building is unsecure and open to the public.
- 5. The yard is badly overgrown and has some debri.

### Statement of Particulars:

- 1. The property in question is a home, outbuildings, trailer.
- 2. The siding has lost most of its paint and deteriorating.
- 3. The buildings are unsecured and open to the public.
- 4. There are no sanitary services.
- 5. The yard is badly overgrown and has an accumulation of junk (Community Decay).
- 6. The deck is extremely rotted and unsafe to walk on.