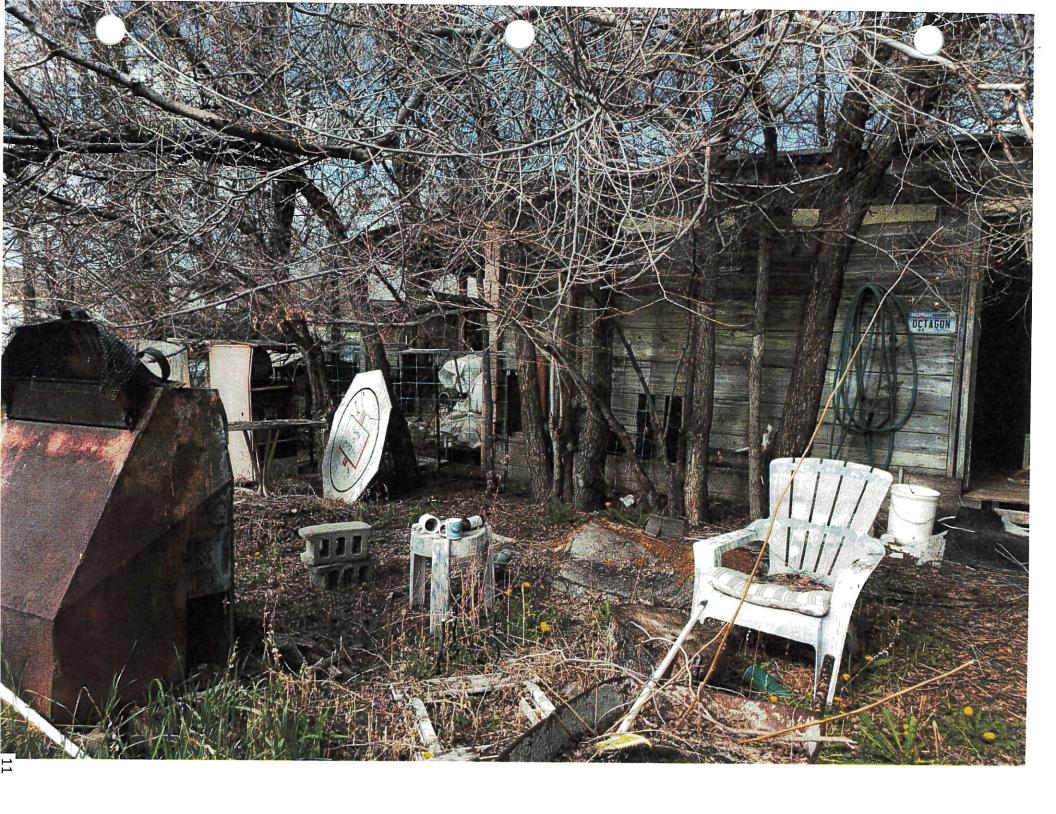

### Statement of Particulars:

- 1. The property in question is a home, outbuildings, trailer.
- 2. The siding has lost most of its paint and deteriorating.
- 3. The buildings are unsecured and open to the public.
- 4. There are no sanitary services.
- 5. The yard is badly overgrown and has an accumulation of junk (Community Decay).
- 6. The deck is extremely rotted and unsafe to walk on.