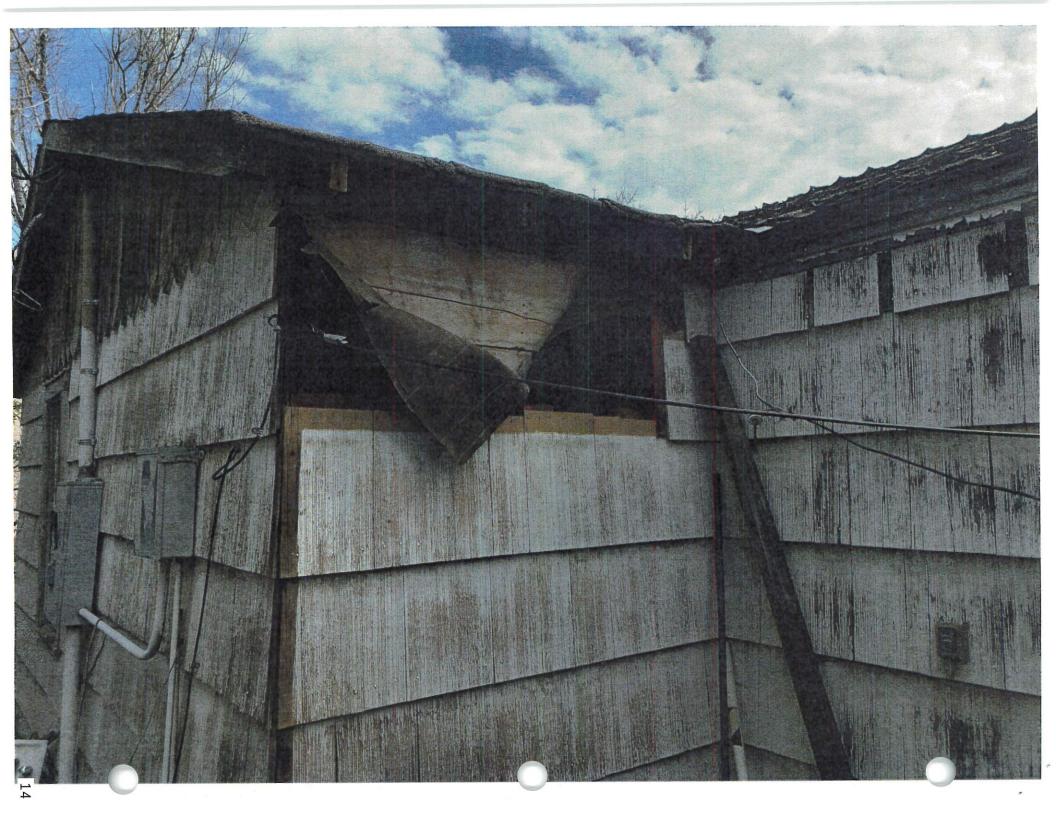

### Statement of Particulars:

- 1. The property in question is a home, outbuildings, trailer.
- 2. The siding has lost most of its paint and deteriorating.
- 3. Most of the buildings are unsecured and open to the public.
- 4. Building is unsecure and open to the public.
- 5. The yard is badly overgrown and has some debri.

### Statement of Particulars:

- 1. The property in question is a home, outbuildings, trailer.
- 2. The siding has lost most of its paint and deteriorating.
- 3. The buildings are unsecured and open to the public.
- 4. There are no sanitary services.
- 5. The yard is badly overgrown and has an accumulation of junk (Community Decay).
- 6. The deck is extremely rotted and unsafe to walk on.